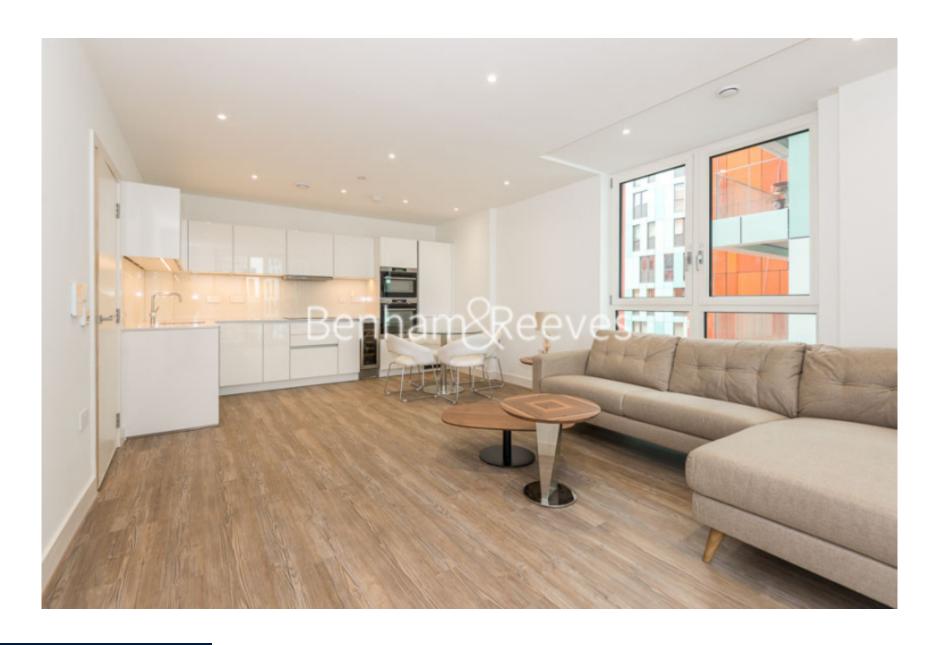

**Telegraph Avenue, Surrey Quays, SE10** 

£572 per week, £2,479 per month + fees

■ 2 Bedrooms □ 2 Bathrooms □ Furnished

Bright apartment situated in a sought-after development, with Fitness Centre, a short walk from Maze Hill Station. EPC-B

## **Property features**

Large Double Bedrooms | Bright Living Room | Two chrome-effect bathrooms | Communal Summer Gardens | On site Residents Gym | EPC-B | 24-hour Concierge | Private Balcony | Local amenities | Nearby Maze Hill Station