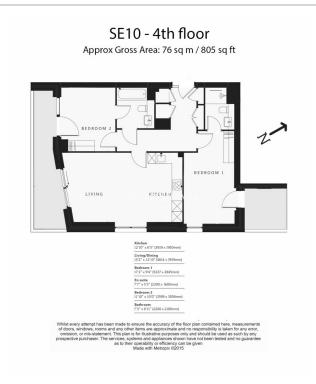

## **Property features**

Large Double Bedrooms | Bright Living Room | Two chrome-effect bathrooms | Communal Summer Gardens | On site Residents Gym | EPC-B | 24-hour Concierge | Private Balcony | Local amenities | Nearby Maze Hill Station