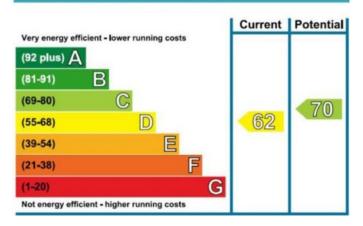

### Energy Efficiency Rating

London branches open six days a week Mon - Sat

Canary Wharf | City | Colindale | Dartmouth Park | Ealing | Fulham Hammersmith | Hampstead | Highgate | Hyde Park | Kensington | Kew Knightsbridge | Nine Elms | Shoreditch | Southall | Surrey Quays Wapping | Wembley | White City | Woolwich