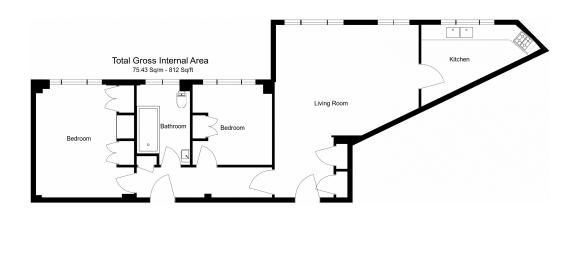

## Hill Street, Mayfair, W1J

£1,200 per week, £5,200 per month + fees

www.benhams.com

Floor Plan measurements are approximate and are for illustrative purposes only. While we do not doubt the floor plans accuracy, we make no guarantee, warranty or representation as to the accuracy and completeness of the floor plan.