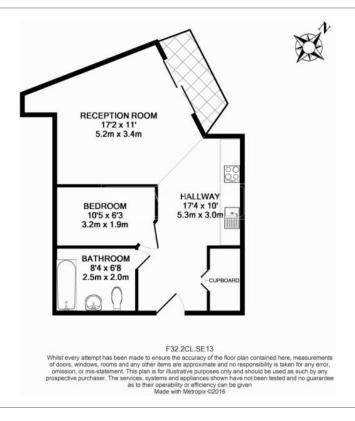

## **Property features**

Separate Sleeping Area | 1 Bathroom | Open Plan Reception | Furnished | Fitted Kitchen | EPC-B | Dishwasher & Washing Machine | Private Balcony | Concierge Services | Nearby Lewisham