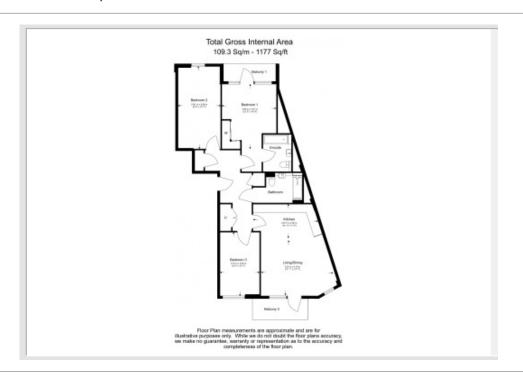

**Marine Wharf, Surrey Quays SE16** 

£762 per week, £3,302 per month + fees

☐ 3 Bedrooms ☐ 2 Bathrooms ☐ Furnished

Bright and spacious apartment presented in Immaculate condition throughout, situated in a vibrant popular development with parking available under separate negotiation. With easy access to Surrey Quays overground and Canada Water underground stations, EPC-B rating.

## **Property features**

Three Bedrooms - Two bathrooms Apartment | Two private balconies with views | Floor to Ceiling Windows | A communal garden on the 1st floor is part of a well-maintai | Bright and Spacious offering | EPC-B | Private Resident Gym, 24hr Concierge | Parking Available Separately | Onsite grocery stores, Popular Italian Deli and Café. Nearby | Surrey Quays Station for Access into Shoreditch and City