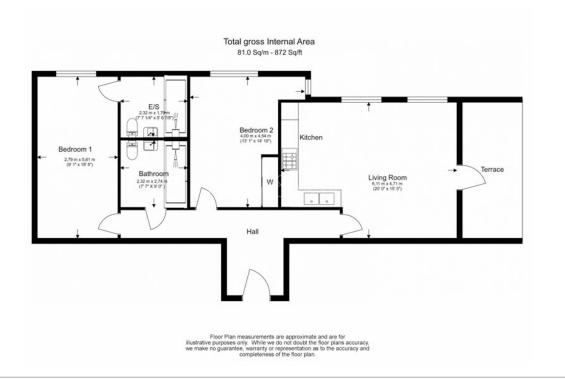

## **Property features**

Two Bedrooms | Two Bathrooms | Furnished | Private Balcony | Cafés, bars, restaurants and convenience shops just moments | EPC-B | Bright and Spacious | Concierge Service | Parking available via separate negotiation | Surrey Quays and Canada Water Stations