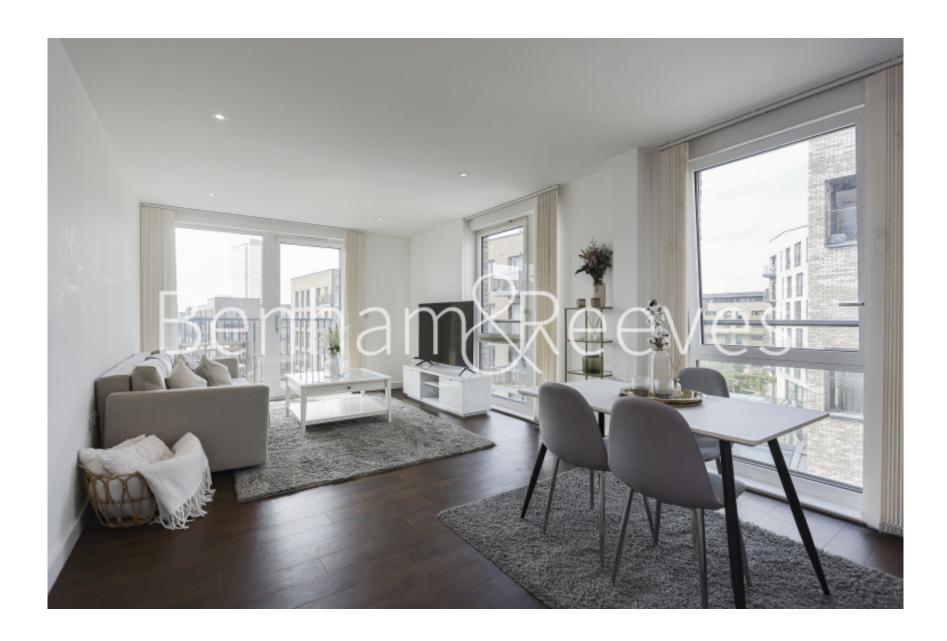

Plough Way, Surrey Quays, SE16

£600 per week, £2,600 per month + fees

■ 2 Bedrooms ■ 2 Bathrooms ■ Furnished

Furnished/unfurnished, well-presented spacious apartment situated in a sought after development close to the amenities of Surry Quays. Located within walking distance from Surrey Quays overground and Canada Water underground stations, offering transport links into central London, The City and Canary Wharf.

## **Property features**

Furnished or Unfurnished | Fitted Kitchen | Floor to Ceiling Windows | Communal Garden | Bright and Spacious | EPC-B | Private Gym | 24hr Concierge | Onsite Tesco, Co-op, Popular Australian Restaurant | Surrey Quays Station for Access into Shoreditch and City