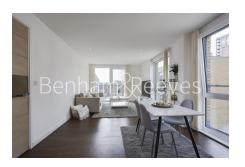

Plough Way, Surrey Quays, SE16

£600 per week, £2,600 per month + fees

■ 2 Bedrooms ■ 2 Bathrooms ■ Furnished

Furnished/unfurnished, well-presented spacious apartment situated in a sought after development close to the amenities of Surry Quays. Located within walking distance from Surrey Quays overground and Canada Water underground stations, offering transport links into central London, The City and Canary Wharf.

## **Property features**

Furnished or Unfurnished | Fitted Kitchen | Floor to Ceiling Windows | Communal Garden | Bright and Spacious | EPC-B | Private Gym | 24hr Concierge | Onsite Tesco, Co-op, Popular Australian Restaurant | Surrey Quays Station for Access into Shoreditch and City