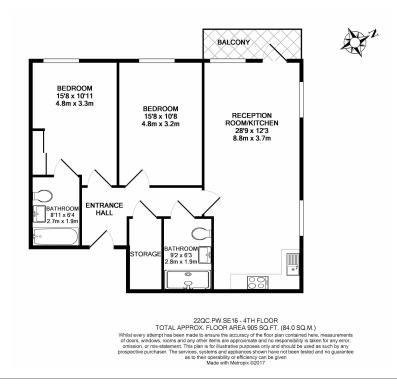

Plough Way, Surrey Quays, SE16

£600 per week, £2,600 per month + fees

■ 2 Bedrooms ■ 2 Bathrooms ■ Furnished

Furnished/unfurnished, well-presented spacious apartment situated in a sought after development close to the amenities of Surry Quays. Located within walking distance from Surrey Quays overground and Canada Water underground stations, offering transport links into central London, The City and Canary Wharf.