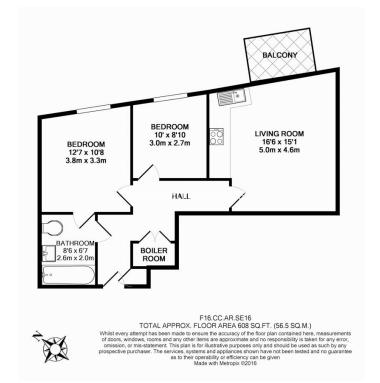

## 🛋 2 Bedrooms 🖼 1 Bathroom 🕮 Furnished

Bright, well-presented apartment situated within a vibrant, sought-after development with onsite residents' gym, a brief walk from Surrey Quays Station.

Please <u>click here</u> for full detail

### **Property features**

Bright And Spacious | Open Plan Reception | Fully Integrated Kitchen | Private Balcony | 24 Hour Gym Access | EPC-B | 24 Hr Concierge | Greenland Surrey Quays Pier | Local Amenities On Site | Quick Walk To Surrey Quays Station