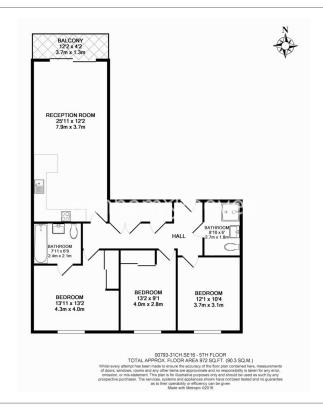

**Seafarer Way, Surrey Quays, SE16** 

£739 per week, £3,202 per month + fees

■ 3 Bedrooms □ 2 Bathrooms □ Furnished

Modern 5th floor apartment overlooking the communal water gardens of a desirable development in Surrey Quay's close to the transport links of Surrey Quays Overground and Canada Water Stations. (Jubilee Line) London Bridge, Canary Wharf and The Clipper River Boat service.

## **Property features**

Three Bedrooms | Two Bathrooms | 24 Hour Concierge | Residents Gym | Onsite Amenities | EPC-B | Fully Furnished | Property Requires One Household Only | Property Facing Communal Water Garden | Short Walk To Surrey Quays Station