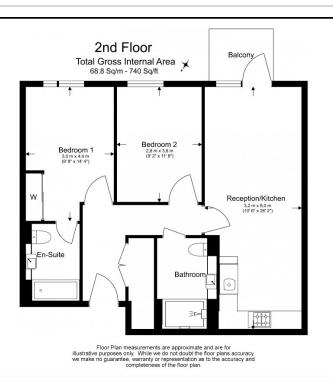

**Ashton Reach, Surrey Quays, SE16** 

£577 per week, £2,500 per month + fees

■ 2 Bedrooms ■ 2 Bathrooms ■ Furnished

Two Bedroom | Two Bathroom | Furnished | 24 Hour Concierge | Gym Access Communual Garden space | Close to Surrey Quays & Canada Water Stations Onsite Tesco, Co-op, Popular Australian Restaurant and Italian Cafe

## **Property features**

Two Bedrooms | Two Bathrooms | Open Plan Reception | Fully Integrated Kitchen | Furnished with Private Balcony | EPC-B | 24HR Concierge | Bright and spacious | Onsite Tesco, Co-op, Popular Australian Restaurant and Itali | Surrey Quays Station for Access into Shoreditch and City