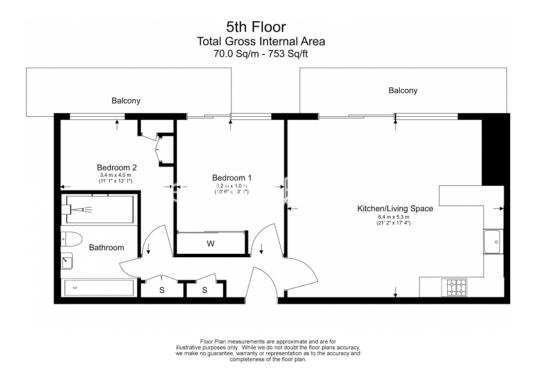

## 🛋 2 Bedrooms 🖼 1 Bathroom 🕮 Furnished

This ultra-high spec 5th floor luxury apartment is situated in a highly soughtafter luxury development, with superb views of the Greenland Quay and Canary Wharf Skyline. Located in (Zone 2). with nearby transport links from Surrey Quays Overground and Canada Water Stations. (Jubilee Line)

### **Property features**

2 Bedrooms | 1 Bathroom | Dual Dock Facing Balconies | 5th Floor | Hi-Spec Luxury Interior | EPC-B | 753.00 Sq Ft | Concierge | Quality Luxury Furniture | Surrey Quays Overground and Canada Water Stations