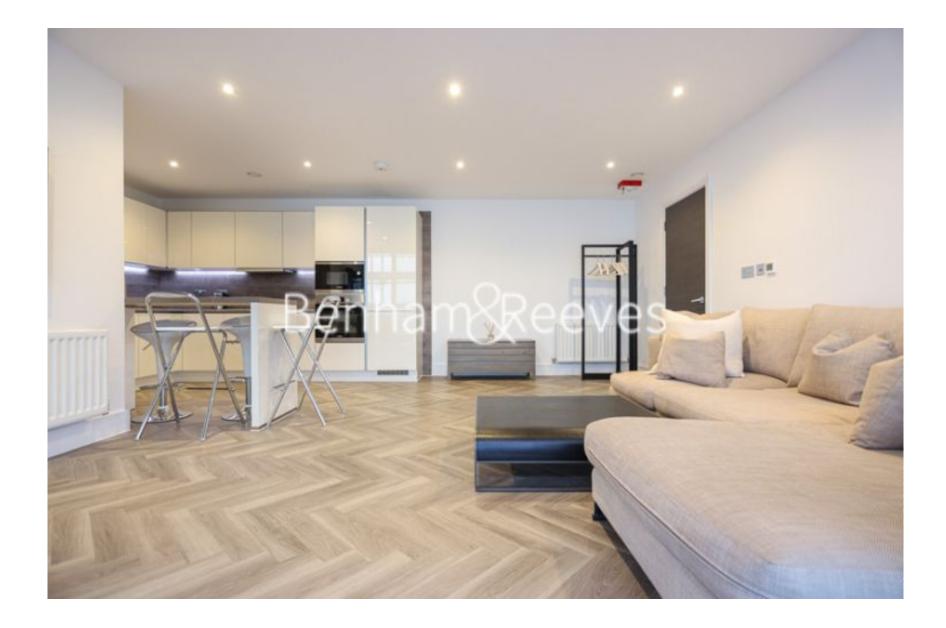

## 🛋 2 Bedrooms 🖼 1 Bathroom 🕮 Furnished

This ultra-high spec 5th floor luxury apartment is situated in a highly soughtafter luxury development, with superb views of the Greenland Quay and Canary Wharf Skyline. Located in (Zone 2). with nearby transport links from Surrey Quays Overground and Canada Water Stations. (Jubilee Line)

### **Property features**

2 Bedrooms | 1 Bathroom | Dual Dock Facing Balconies | 5th Floor | Hi-Spec Luxury Interior | EPC-B | 753.00 Sq Ft | Concierge | Quality Luxury Furniture | Surrey Quays Overground and Canada Water Stations