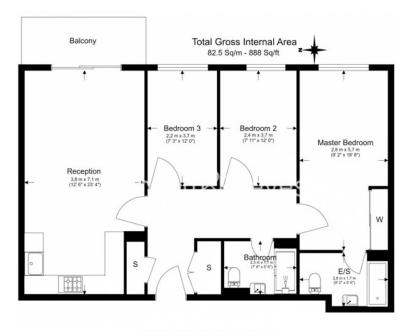

## **Property features**

3 Bedrooms | 2 Bathrooms | Inner Courtyard Facing Balcony | Access To Residential Gym | Furnished | EPC-B | 888.00 Sq Ft / 82.5 Sqm | Concierge Services | Residents Gym/24Hr Concierge | Short Walk To Surrey Quays & Canada Water Stations

## Whiting Way, Surrey Quays, SE16

£693 per week, £3,003 per month + fees

Floor Plan measurements are approximate and are for illustrative purposes only. While we do not doubt the floor plans accuracy, we make no guarantee, warranty or representation as to the accuracy and completeness of the floor plan