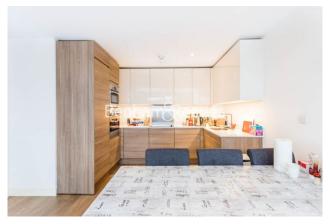

## **Property features**

3 Bedrooms | 2 Bathrooms | Inner Courtyard Facing Balcony | Access To Residential Gym | Furnished | EPC-B | 888.00 Sq Ft / 82.5 Sqm | Concierge Services | Residents Gym/24Hr Concierge | Short Walk To Surrey Quays & Canada Water Stations