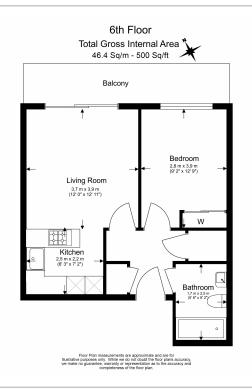

Townmead Road, Fulham, SW6

£485 per week, £2,102 per month + fees

□ 1 Bedroom □ 1 Bathroom □ Furnished

Modern 6th floor apartment with exclusive health and fitness suite and underground parking, situated within a premium Riverside development with a good range of onsite amenities located in Fulham. The closest station is Imperial Wharf

## **Property features**

One bed | Furnished | Concierge | Gym | Riverside | EPC-B | 5th floor | 24-hour concierge | Exclusive Health and Fitness Suit | Close to Imperial wharf Station

For more information about this property, please call our Fulham branch on