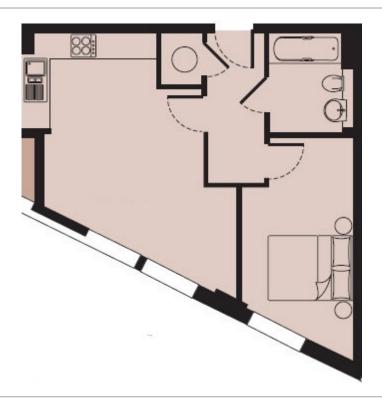

**New Capital Quay, Greenwich, SE10** 

£433 per week, £1,876 per month + fees

■ 1 Bedroom ■ 1 Bathroom □ Furnished

Morden one double bedroom apartment located in the sought after New Capital Quay development, benefiting of 24/7 concierge services, and situated near Cutty Sark DLR station.

## **Property features**

Large Double Bedroom | Family Size Bathroom | Floor to Ceiling Windows | Fitted Kitchen | Modern Furnishing | EPC-C | Wood Floors | 24 Hour Concierge | Near Greenwich Town Centre | Cutty Sark DLR Station