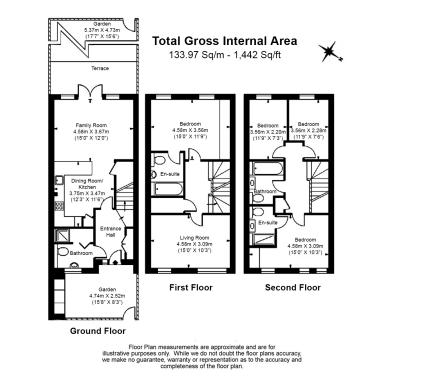

## Mary Rose Square, Surrey Quays, SE16

£900 per week, £3,900 per month + fees

### 🛋 4 Bedrooms 🖼 4 Bathrooms 🕮 Part-furnished

Experience luxury living with this stunning spacious townhouse, with private outdoor space perfect for entertaining situated in a sought-after Riverside development with excellent transport links and a range of amenities. Canada Water and Surrey Quays stations are easily accessed.

### **Property features**

24 Hour Concierge Services | Access to Residential Gym | Frequent and Convenient Bus Travel Links | In-built Wardrobes for Maximum Storage | Private and Spacious Garden/Wooden Flooring | EPC-B | Thames Clipper Boat Providing Access to Canary Wharf | Unique Townhouse Property with Abundance of Storage | Floor to Ceiling Windows for Maximum Flow of Natural Light | Short Walk to Surrey Quays Overground & Canada Water Jubilee