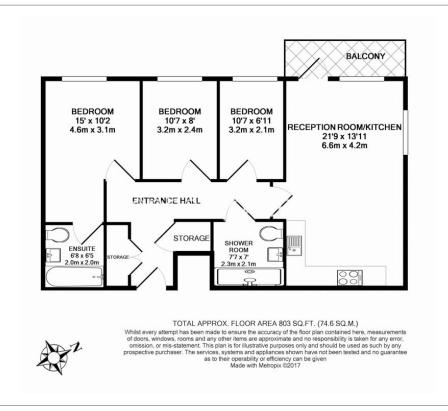

**Ashton Reach, Surrey Quays, SE16** 

£762 per week, £3,300 per month + fees

■ 3 Bedrooms □ 2 Bathrooms □ Furnished

Large, bright apartment situated within a vibrant sought-after development close to the amenities of Surry Quays and close to transport links into central London, The City and Canary Wharf via Surrey Quays Overground and Canada Water (Jubilee line) station both within walking distance of the development and the Thames Clippers riverboats

## **Property features**

Three Double Bedrooms | Two Bathrooms | Open Plan Reception | 24 Hour concierge | Furnished with Private Balcony | EPC-B | Resident Communal Garden | Resident Gym Access | On site Tesco & Italian Deli | Close to Surrey Quays Station (Windrush Line) & Canada Water