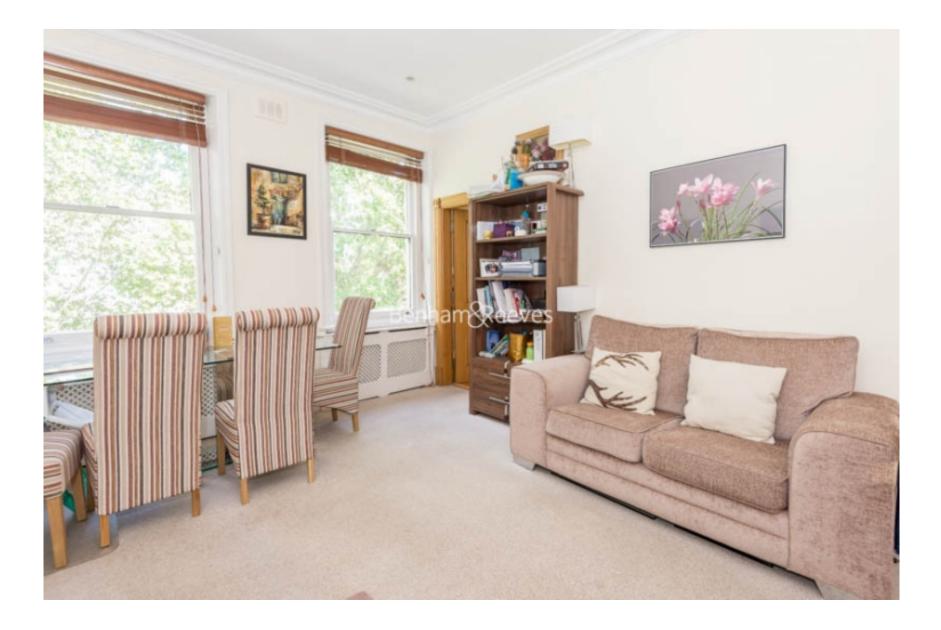

## ⊨ 2 Bedrooms 🛁 1 Bathroom 😐 Furnished/UnFurnished

A spacious and well-presented 3rd floor apartment set in a residential building, close to the amenities of South Kensington. The property is a short walk from Gloucester Road (Circle, District and Piccadilly lines) underground station.

### **Property features**

2 Bedrooms | 1 Bathroom | Reception | Furn/Unfurn | Fitted Kitchen | EPC-C | 699.4 sqft | Fitted Wardrobes | Close to Amenities | Gloucester Road (district, circle and Piccadilly lines)