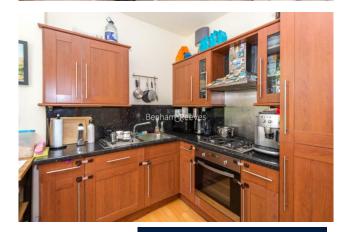

### **Property features**

2 Bedrooms | 1 Bathroom | Reception | Furn/Unfurn | Fitted Kitchen | EPC-C | 699.4 sqft | Fitted Wardrobes | Close to Amenities | Gloucester Road (district, circle and Piccadilly lines)