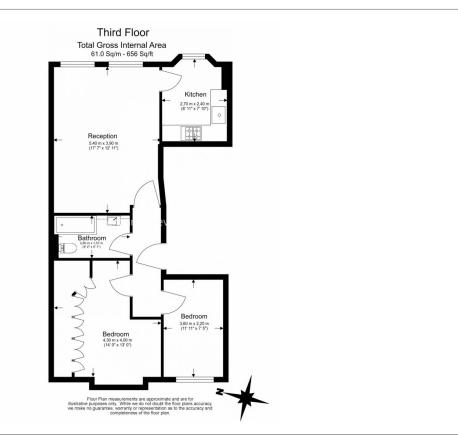

## ⊨ 2 Bedrooms 🛁 1 Bathroom 😐 Furnished/UnFurnished

A spacious and well-presented 3rd floor apartment set in a residential building, close to the amenities of South Kensington. The property is a short walk from Gloucester Road (Circle, District and Piccadilly lines) underground station.

### **Property features**

2 Bedrooms | 1 Bathroom | Reception | Furn/Unfurn | Fitted Kitchen | EPC-C | 699.4 sqft | Fitted Wardrobes | Close to Amenities | Gloucester Road (district, circle and Piccadilly lines)