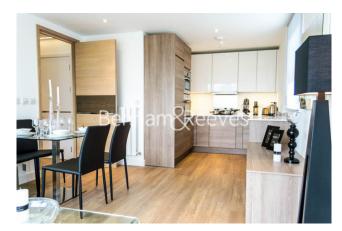

### **Property features**

Modern TWO Bedrooms with living space and private balcony | Fitted Kitchen with modern features, ample storage and fan | Onsite Tesco, Co-op and popular restaurant and café/coffee | Residents Gym on-site | Open plan Reception with laminate flooring | EPC-B | 24hr Concierge, fully maintained communal estate weekly | Large modern Bathrooms | Furnished | Surrey Quays & City ,Canada Water Jubilee line Station