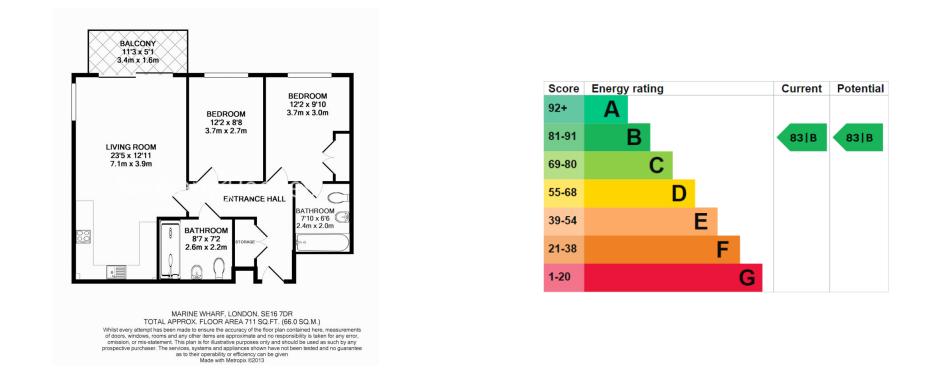

## 🛋 2 Bedrooms 🖼 2 Bathrooms 🕮 Furnished

Modern spacious 6th floor apartment situated in a desirable Riverside development, with exclusive access to the residents only gym, close to Surrey Quays Station for access into Shoreditch and the City, or Canada Water Jubilee line Station. EPC-B

### **Property features**

Modern TWO Bedrooms with living space and private balcony | Fitted Kitchen with modern features, ample storage and fan | Onsite Tesco, Co-op and popular restaurant and café/coffee | Residents Gym on-site | Open plan Reception with laminate flooring | EPC-B | 24hr Concierge, fully maintained communal estate weekly | Large modern Bathrooms | Furnished | Surrey Quays & City ,Canada Water Jubilee line Station