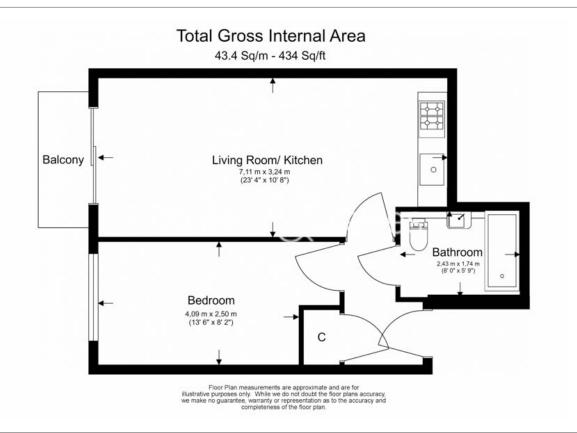

## **Property features**

Selection of Amenities On-site | Well Tended Communal Gardens | Private Balcony | Tastefully Furnished | Situated within Beaufort Park, Colindale NW9 | EPC-C | 24 Hour Estate Management | Water rates included | Free resident's gym, swimming pool, spa and jacuzzi | 0.4 miles to Colindale Underground Station