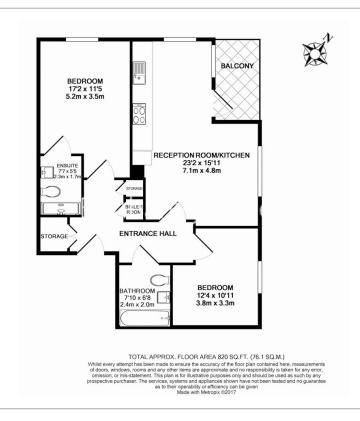

## **Property features**

2 Bedrooms | 2 Bathrooms | Open Plan Reception | Furnished | Fitted Kitchen | EPC-B | 850Sqft | Residents Gym | 24hr Concierge | Nearby Surrey Quays Station

For more information about this property, please call our Surrey Quays branch on