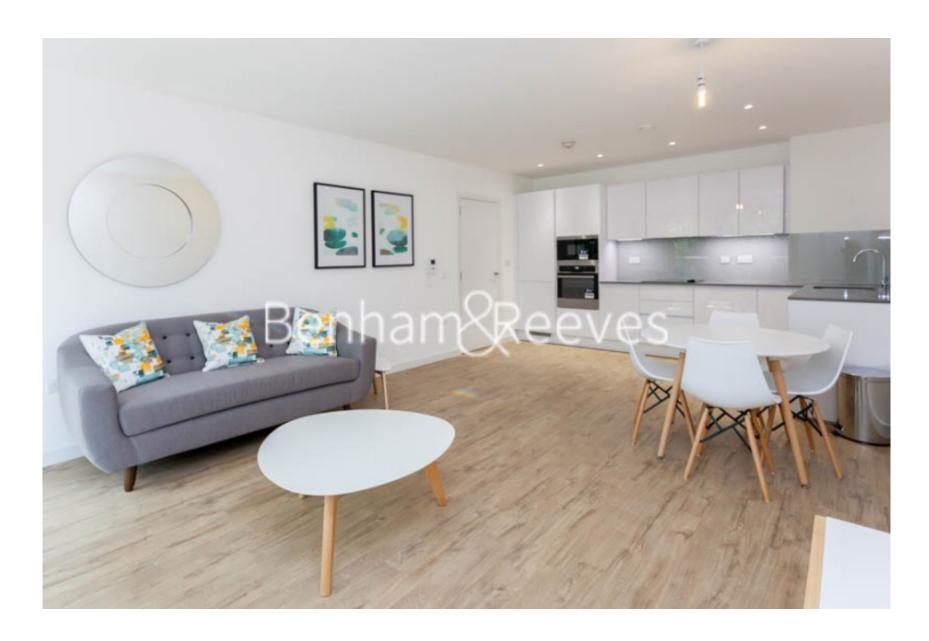

**Bailey Street, Surrey Quays, SE8** 

£554 per week, £2,401 per month + fees

# 

Stunning interior designed apartment, with state-of-the art residents gym, located in a sought-after development in Surrey Quays. Surrey Quays station is within a short walk for the London Overground and Canada Water for the Jubilee Line.

### **Property features**

2 Bedrooms | 2 Bathrooms | Open Plan Reception | Furnished | Fitted Kitchen | EPC-B | 24hr Concierge | Balcony | Residents Gym | Surrey Quays Station

For more information about this property, please call our Surrey Quays branch on