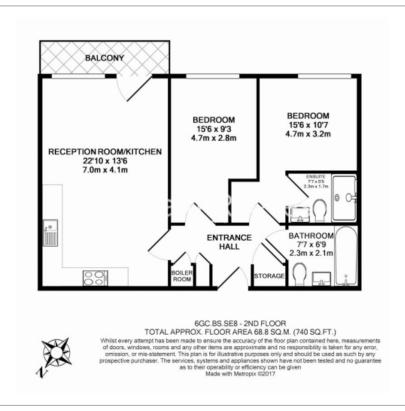

### **Property features**

2 Bedrooms | 2 Bathrooms | Open Plan Reception | Furnished | Fitted Kitchen | EPC-B | 24hr Concierge | Balcony | Residents Gym | Surrey Quays Station

For more information about this property, please call our Surrey Quays branch on