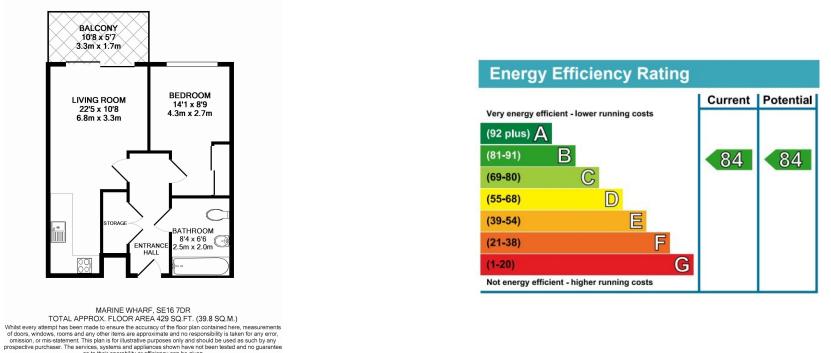

### **Property features**

1 Bedroom | 1 Bathroom | Day Concierge & Cctv Security | Exciting Restaurants, Cafes And Bars Nearby | 559.00 Sq Ft / 52 Sqm | EPC-B | Lift Access | Floor To Ceiling Windows For Maximum Natural Light | Access To Clipper Boat Services 5 Mins To Canary Wharf | Moments To Surrey Quays & Canada Water Stations

## **Gullivers Walk, Surrey Quays, SE8**

£439 per week, £1,902 per month + fees

www.benhams.com

as to their operability or efficiency can be given Made with Metropix ©2013