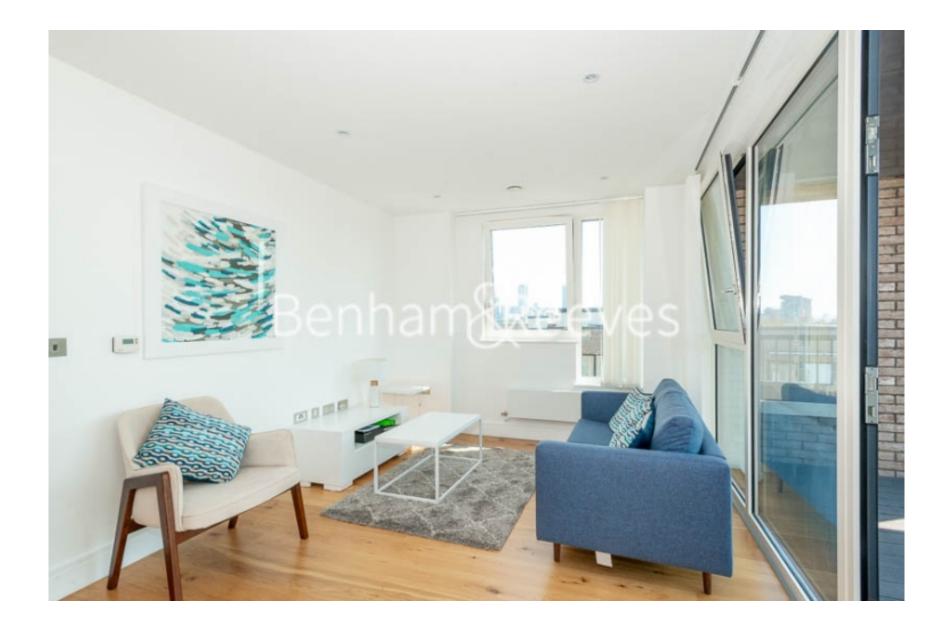

## 🛋 1 Bedroom 🛛 🛁 1 Bathroom 🕮 Furnished

A bright and spacious 4th floor apartment in the stunning Marine Wharf East development. Well located within walking distance of Surrey Quays Overground and Canada Water Underground station (Jubilee Line).

### **Property features**

1 Bedroom | 1 Bathroom | Day Concierge & Cctv Security | Exciting Restaurants, Cafes And Bars Nearby | 559.00 Sq Ft / 52 Sqm | EPC-B | Lift Access | Floor To Ceiling Windows For Maximum Natural Light | Access To Clipper Boat Services 5 Mins To Canary Wharf | Moments To Surrey Quays & Canada Water Stations