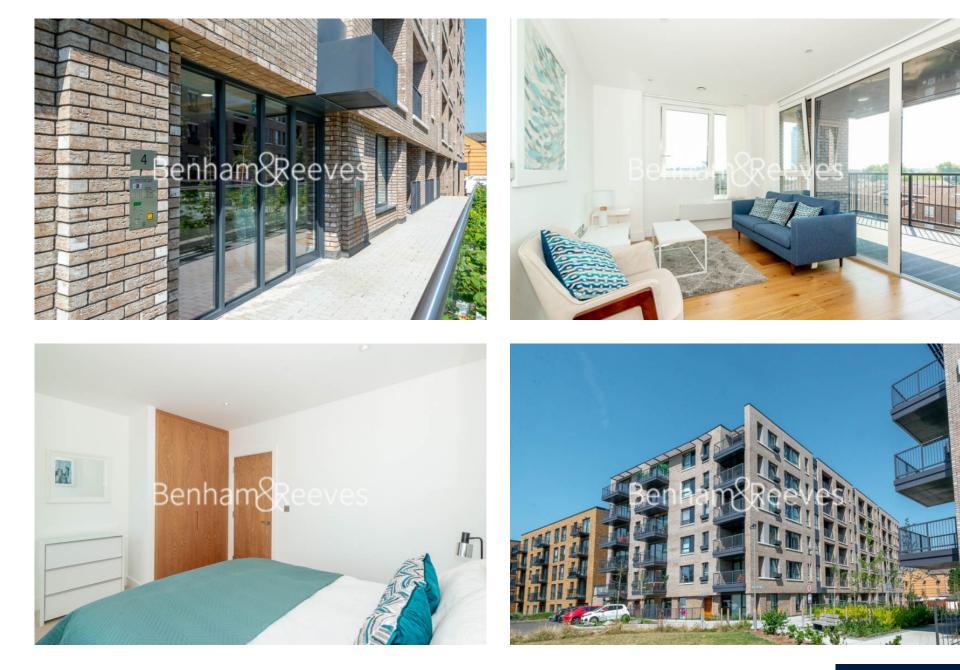

## 🛋 1 Bedroom 🛛 🛁 1 Bathroom 🕮 Furnished

A bright and spacious 4th floor apartment in the stunning Marine Wharf East development. Well located within walking distance of Surrey Quays Overground and Canada Water Underground station (Jubilee Line).

### **Property features**

1 Bedroom | 1 Bathroom | Day Concierge & Cctv Security | Exciting Restaurants, Cafes And Bars Nearby | 559.00 Sq Ft / 52 Sqm | EPC-B | Lift Access | Floor To Ceiling Windows For Maximum Natural Light | Access To Clipper Boat Services 5 Mins To Canary Wharf | Moments To Surrey Quays & Canada Water Stations