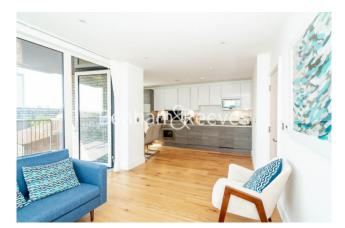

## 🛋 1 Bedroom 🛛 🛁 1 Bathroom 🕮 Furnished

A bright and spacious 4th floor apartment in the stunning Marine Wharf East development. Well located within walking distance of Surrey Quays Overground and Canada Water Underground station (Jubilee Line).

### **Property features**

1 Bedroom | 1 Bathroom | Day Concierge & Cctv Security | Exciting Restaurants, Cafes And Bars Nearby | 559.00 Sq Ft / 52 Sqm | EPC-B | Lift Access | Floor To Ceiling Windows For Maximum Natural Light | Access To Clipper Boat Services 5 Mins To Canary Wharf | Moments To Surrey Quays & Canada Water Stations