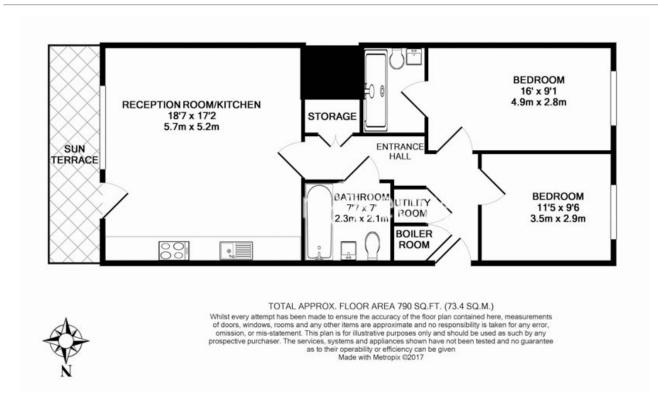

**Bailey Street, Surrey Quays, SE8** 

£554 per week, £2,401 per month + fees

2 Bedrooms | 2 Bathrooms | Reception | Furnished | Fully Fitted Kitchen | On site Residents Gym| EPC-B | Private Balcony | 24 hour Concierge| Surrey Quays Station for Access into Shoreditch and City | Onsite Co-op, Tesco, Popular Australian Restaurant and Italian Café

## **Property features**

2 Bedrooms | 2 Bathrooms | Furnished | On site Residents Gym | Open Plan Reception with Laminate Flooring | EPC-B | 24-hour Concierge | Private Balcony | Onsite Co-op, Tesco, Popular Australian Restaurant and Café | Surrey Quays Station for Access into Shoreditch and City