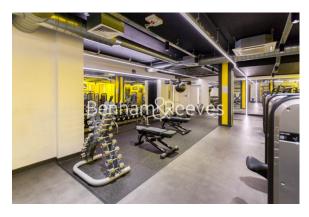

**Bailey Street, Surrey Quays, SE8** 

£554 per week, £2,401 per month + fees

2 Bedrooms | 2 Bathrooms | Reception | Furnished | Fully Fitted Kitchen | On site Residents Gym| EPC-B | Private Balcony | 24 hour Concierge| Surrey Quays Station for Access into Shoreditch and City | Onsite Co-op, Tesco, Popular Australian Restaurant and Italian Café

## **Property features**

2 Bedrooms | 2 Bathrooms | Furnished | On site Residents Gym | Open Plan Reception with Laminate Flooring | EPC-B | 24-hour Concierge | Private Balcony | Onsite Co-op, Tesco, Popular Australian Restaurant and Café | Surrey Quays Station for Access into Shoreditch and City