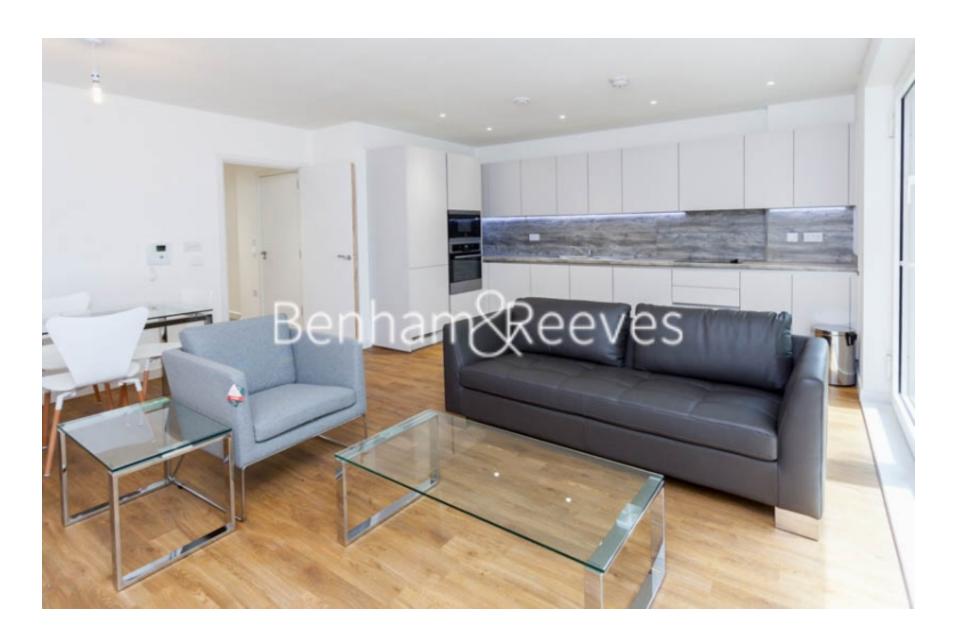

**Bailey Street, Surrey Quays, SE8** 

£554 per week, £2,401 per month + fees

2 Bedrooms | 2 Bathrooms | Reception | Furnished | Fully Fitted Kitchen | On site Residents Gym| EPC-B | Private Balcony | 24 hour Concierge| Surrey Quays Station for Access into Shoreditch and City | Onsite Co-op, Tesco, Popular Australian Restaurant and Italian Café

## **Property features**

2 Bedrooms | 2 Bathrooms | Furnished | On site Residents Gym | Open Plan Reception with Laminate Flooring | EPC-B | 24-hour Concierge | Private Balcony | Onsite Co-op, Tesco, Popular Australian Restaurant and Café | Surrey Quays Station for Access into Shoreditch and City