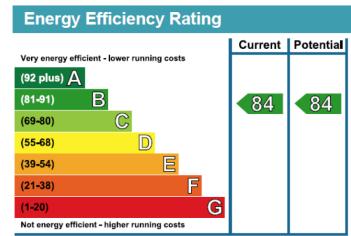

**Bailey Street, Surrey Quays, SE8** 

£554 per week, £2,401 per month + fees

2 Bedrooms | 2 Bathrooms | Reception | Furnished | Fully Fitted Kitchen | On site Residents Gym| EPC-B | Private Balcony | 24 hour Concierge| Surrey Quays Station for Access into Shoreditch and City | Onsite Co-op, Tesco, Popular Australian Restaurant and Italian Café

## **Property features**

2 Bedrooms | 2 Bathrooms | Furnished | On site Residents Gym | Open Plan Reception with Laminate Flooring | EPC-B | 24-hour Concierge | Private Balcony | Onsite Co-op, Tesco, Popular Australian Restaurant and Café | Surrey Quays Station for Access into Shoreditch and City