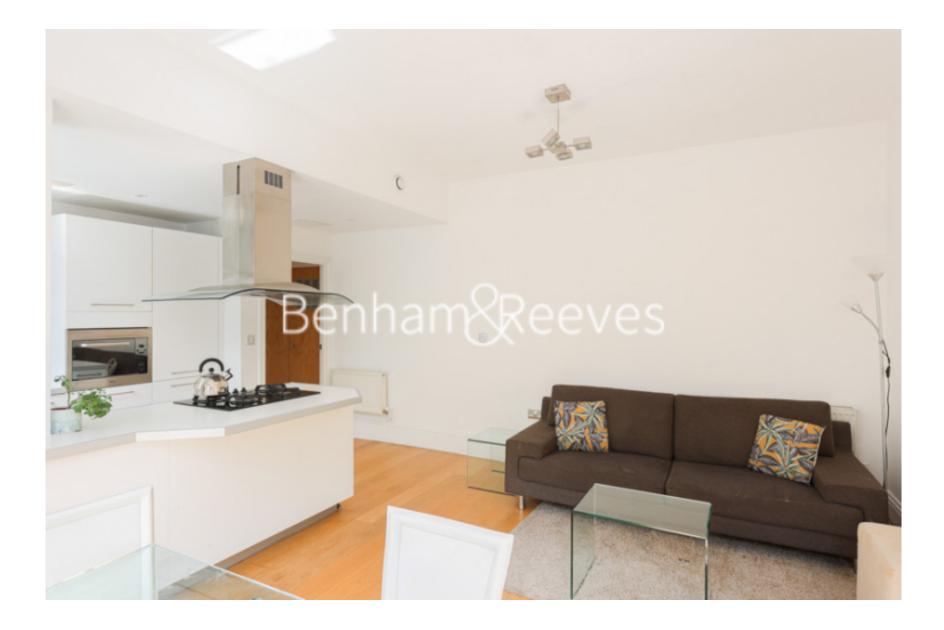

### 🛋 1 Bedroom 🖼 1 Bathroom 🕮 Furnished

A stunning raised floor apartment set in a beautiful red brick building within walking distance from Earl's Court (Circle, District, Piccadilly, and Hammersmith & City lines) underground station. Nevern Square garden access can be arranged for this property.

### **Property features**

1 Bedroom | 1 Bathroom with Bath and Overhead Shower | Dishwasher and Washing Machine | Undercounter oven and Gas Hob | Fitted Kitchen | EPC-C | Spacious Living | Furnished | Daily porter | Nearby Earls Court Underground Station