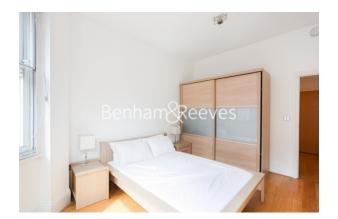

### 🛋 1 Bedroom 🖼 1 Bathroom 🕮 Furnished

A stunning raised floor apartment set in a beautiful red brick building within walking distance from Earl's Court (Circle, District, Piccadilly, and Hammersmith & City lines) underground station. Nevern Square garden access can be arranged for this property.

### **Property features**

1 Bedroom | 1 Bathroom with Bath and Overhead Shower | Dishwasher and Washing Machine | Undercounter oven and Gas Hob | Fitted Kitchen | EPC-C | Spacious Living | Furnished | Daily porter | Nearby Earls Court Underground Station