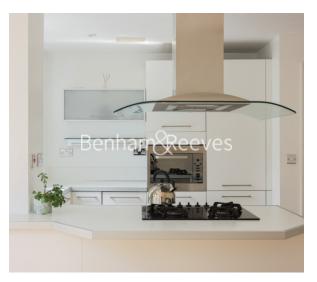

### **Property features**

1 Bedroom | 1 Bathroom with Bath and Overhead Shower | Dishwasher and Washing Machine | Undercounter oven and Gas Hob | Fitted Kitchen | EPC-C | Spacious Living | Furnished | Daily porter | Nearby Earls Court Underground Station