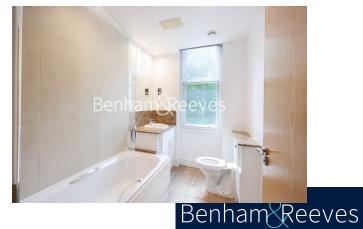

### **Property features**

1 Bedroom | 1 Bathroom with Bath and Overhead Shower | Dishwasher and Washing Machine | Undercounter oven and Gas Hob | Fitted Kitchen | EPC-C | Spacious Living | Furnished | Daily porter | Nearby Earls Court Underground Station