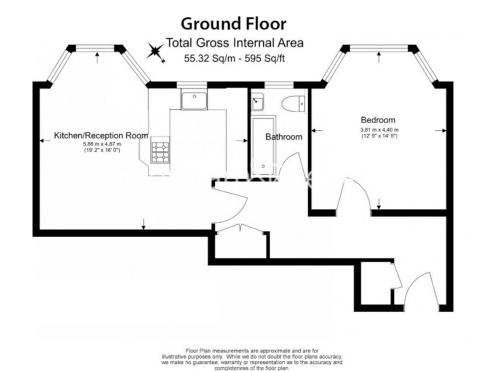

### **Property features**

1 Bedroom | 1 Bathroom with Bath and Overhead Shower | Dishwasher and Washing Machine | Undercounter oven and Gas Hob | Fitted Kitchen | EPC-C | Spacious Living | Furnished | Daily porter | Nearby Earls Court Underground Station