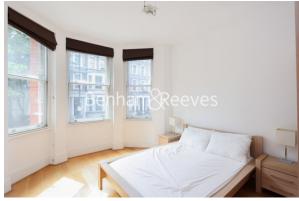

### 🛋 1 Bedroom 🖼 1 Bathroom 🕮 Furnished

A stunning raised floor apartment set in a beautiful red brick building within walking distance from Earl's Court (Circle, District, Piccadilly, and Hammersmith & City lines) underground station. Nevern Square garden access can be arranged for this property.

### **Property features**

1 Bedroom | 1 Bathroom with Bath and Overhead Shower | Dishwasher and Washing Machine | Undercounter oven and Gas Hob | Fitted Kitchen | EPC-C | Spacious Living | Furnished | Daily porter | Nearby Earls Court Underground Station