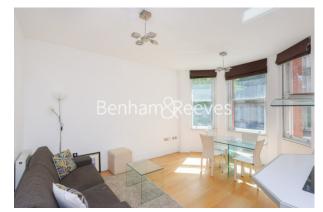

### 🛋 1 Bedroom 🖼 1 Bathroom 🕮 Furnished

A stunning raised floor apartment set in a beautiful red brick building within walking distance from Earl's Court (Circle, District, Piccadilly, and Hammersmith & City lines) underground station. Nevern Square garden access can be arranged for this property.

### **Property features**

1 Bedroom | 1 Bathroom with Bath and Overhead Shower | Dishwasher and Washing Machine | Undercounter oven and Gas Hob | Fitted Kitchen | EPC-C | Spacious Living | Furnished | Daily porter | Nearby Earls Court Underground Station