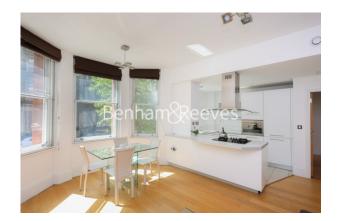

### **Property features**

1 Bedroom | 1 Bathroom with Bath and Overhead Shower | Dishwasher and Washing Machine | Undercounter oven and Gas Hob | Fitted Kitchen | EPC-C | Spacious Living | Furnished | Daily porter | Nearby Earls Court Underground Station