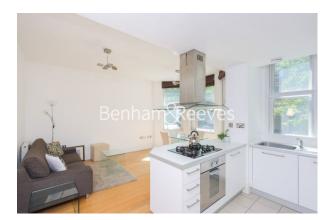

### 🛋 1 Bedroom 🖼 1 Bathroom 🕮 Furnished

A stunning raised floor apartment set in a beautiful red brick building within walking distance from Earl's Court (Circle, District, Piccadilly, and Hammersmith & City lines) underground station. Nevern Square garden access can be arranged for this property.

### **Property features**

1 Bedroom | 1 Bathroom with Bath and Overhead Shower | Dishwasher and Washing Machine | Undercounter oven and Gas Hob | Fitted Kitchen | EPC-C | Spacious Living | Furnished | Daily porter | Nearby Earls Court Underground Station