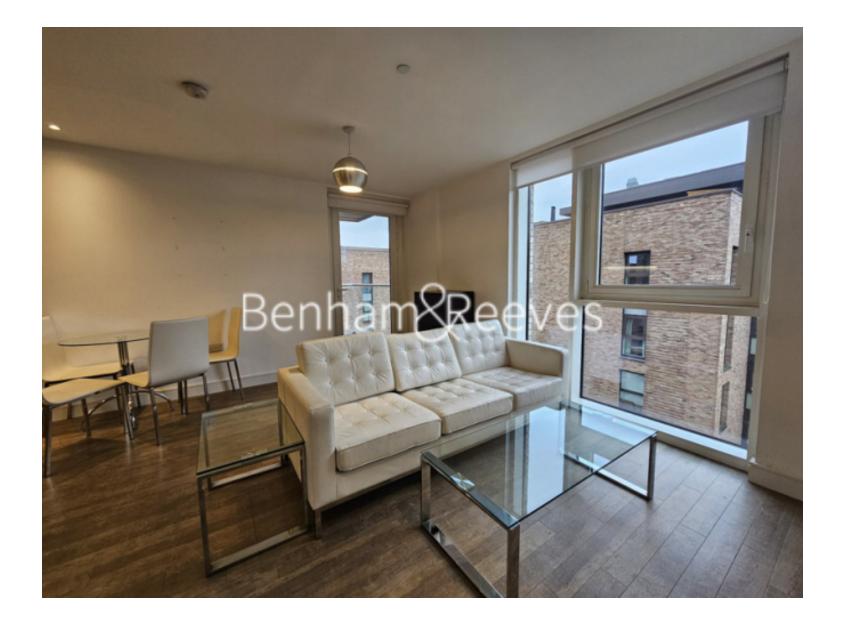

# 🛋 1 Bedroom 🖼 1 Bathroom 🖽 Furnished

Fantastic apartment situated in a sought-after development with 24-hour concierge. Ideally located within walking distance from Surrey Quays Station and Canada Water Underground (Jubilee Line). EPC-B

### **Property features**

24-Hr Concierge & CCTV Security | Spacious Private Balcony | Floor to Ceiling Windows For Maximum Natural Light | Dual Aspect Windows In Bedroom | On site Residents Gym | EPC-B | 54 SQM // 584 SQFT | Looked after and weekly cleaning of the estate | Thames River Boat Services To Canary Wharf | Moments Away From Surrey Quays & Canada Water Stations