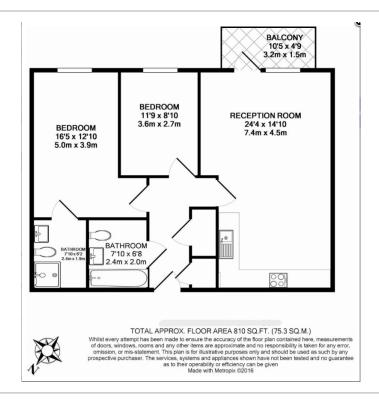

**Pell Street, Surrey Quays, SE8** 

£542 per week, £2,349 per month + fees

# ■ 2 Bedrooms ■ 2 Bathrooms ■ Furnished

A Modern, furnished apartment situated within a sought-after development in Surrey Quays, ten-minute walk from Surrey Quays Overground Station and Canada Water Station, providing access to The City and Canary Wharf.

### **Property features**

24-Hr Concierge & CCTV Security | Floor to Ceiling Windows For Maximum Natural Light | Thames River Boat Services To Canary Wharf | Lift Access | Spacious Private Balcony | EPC-B | Integrated Kitchen Appliances | Trendy Cafes, Bars and Restaurants On Your Doorstep | Short Walk to Local Shops and Restaurants | Moments Away From Surrey Quays & Canada Water Stations