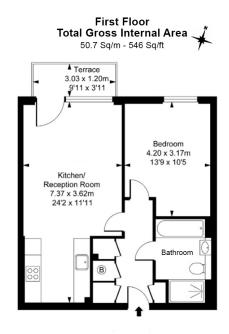

## Naomi Street, Surrey Quays, SE8

£485 per week, £2,100 per month + fees

Floor Plan measurements are approximate and are for illustrative purposes only. While we do not doubt the floor plans accuracy, we make no guarantee, warranty or representation as to the accuracy and completeness of the floor plan.