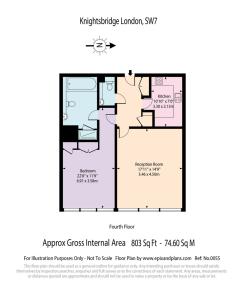

## **Property features**

One Bedroom | Bathroom | Reception | Separate Kitchen | 803 sq ft | EPC-C | 24 Hr Concierge | Luxury Amenities | Furnished | Knightsbridge Station

For more information about this property, please call our Knightsbridge branch on