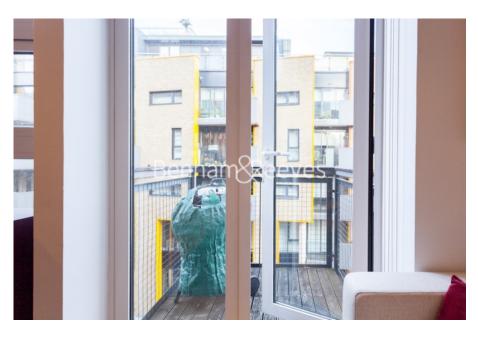

## **Property features**

Stylish Duplex Apartment | Bright Open Plan Reception With Balcony | Separate Fitted Kitchen With Integrated Appliances | Large Bedroom Equipped With Fitted Wardrobe | Bespoke Bathroom With Bidet | EPC-B | Wooden Floors, Floor To Ceiling Windows & Spiral Staircase | Building Porter & Parking Available | Walking Distance To The City, London Bridge & Tower Bridge | London Bridge Station