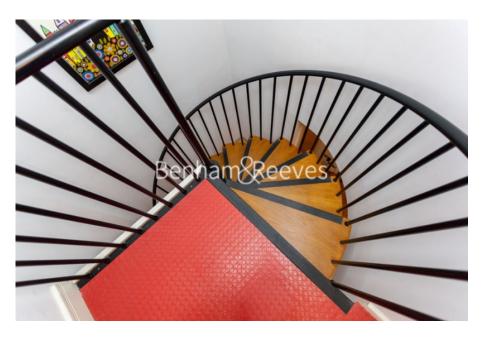

## **Property features**

Stylish Duplex Apartment | Bright Open Plan Reception With Balcony | Separate Fitted Kitchen With Integrated Appliances | Large Bedroom Equipped With Fitted Wardrobe | Bespoke Bathroom With Bidet | EPC-B | Wooden Floors, Floor To Ceiling Windows & Spiral Staircase | Building Porter & Parking Available | Walking Distance To The City, London Bridge & Tower Bridge | London Bridge Station