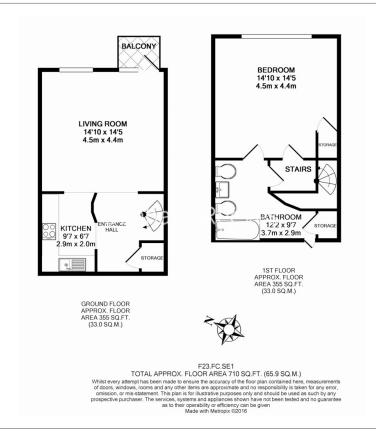

Florin Court, Tanner Street, SE1

£508 per week, £2,201 per month + fees

□ 1 Bedroom □ 1 Bathroom □ Furnished

Stylish duplex apartment set in a portered development located within a short walk of Tower Bridge, London Bridge & The City.

## **Property features**

Stylish Duplex Apartment | Bright Open Plan Reception With Balcony | Separate Fitted Kitchen With Integrated Appliances | Large Bedroom Equipped With Fitted Wardrobe | Bespoke Bathroom With Bidet | EPC-B | Wooden Floors, Floor To Ceiling Windows & Spiral Staircase | Building Porter & Parking Available | Walking Distance To The City, London Bridge & Tower Bridge | London Bridge Station