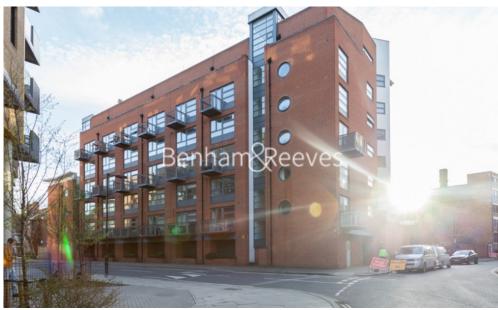

Florin Court, Tanner Street, SE1

£508 per week, £2,201 per month + fees

□ 1 Bedroom □ 1 Bathroom □ Furnished

Stylish duplex apartment set in a portered development located within a short walk of Tower Bridge, London Bridge & The City.

## **Property features**

Stylish Duplex Apartment | Bright Open Plan Reception With Balcony | Separate Fitted Kitchen With Integrated Appliances | Large Bedroom Equipped With Fitted Wardrobe | Bespoke Bathroom With Bidet | EPC-B | Wooden Floors, Floor To Ceiling Windows & Spiral Staircase | Building Porter & Parking Available | Walking Distance To The City, London Bridge & Tower Bridge | London Bridge Station