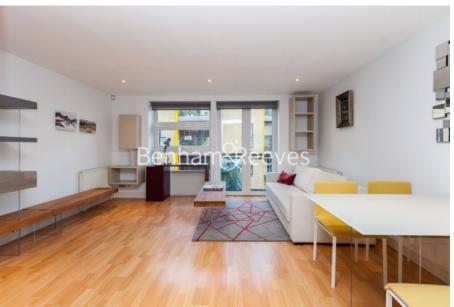

Florin Court, Tanner Street, SE1

£508 per week, £2,201 per month + fees

□ 1 Bedroom □ 1 Bathroom □ Furnished

Stylish duplex apartment set in a portered development located within a short walk of Tower Bridge, London Bridge & The City.

## **Property features**

Stylish Duplex Apartment | Bright Open Plan Reception With Balcony | Separate Fitted Kitchen With Integrated Appliances | Large Bedroom Equipped With Fitted Wardrobe | Bespoke Bathroom With Bidet | EPC-B | Wooden Floors, Floor To Ceiling Windows & Spiral Staircase | Building Porter & Parking Available | Walking Distance To The City, London Bridge & Tower Bridge | London Bridge Station