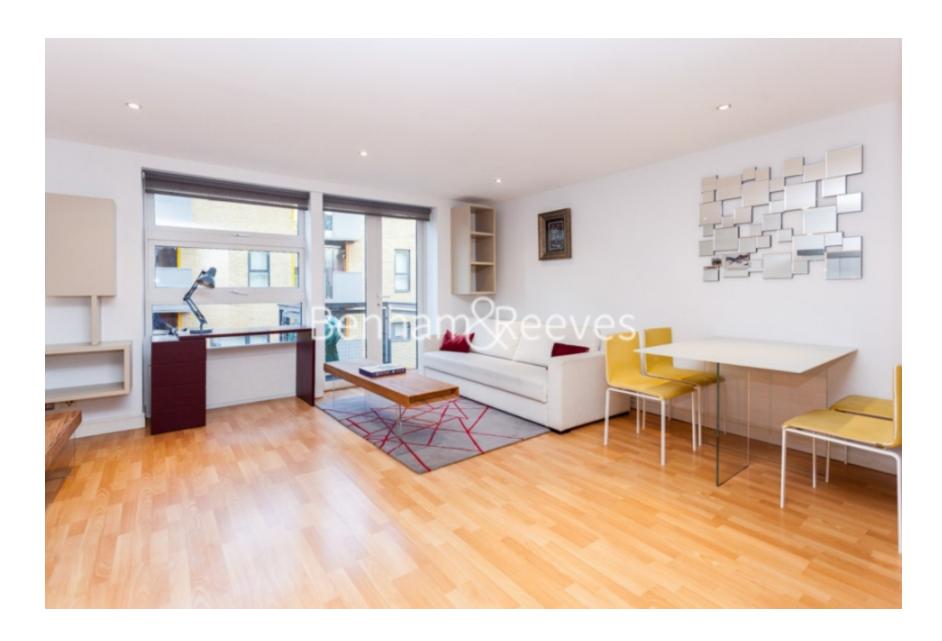

Florin Court, Tanner Street, SE1

£508 per week, £2,201 per month + fees

□ 1 Bedroom □ 1 Bathroom □ Furnished

Stylish duplex apartment set in a portered development located within a short walk of Tower Bridge, London Bridge & The City.

## **Property features**

Stylish Duplex Apartment | Bright Open Plan Reception With Balcony | Separate Fitted Kitchen With Integrated Appliances | Large Bedroom Equipped With Fitted Wardrobe | Bespoke Bathroom With Bidet | EPC-B | Wooden Floors, Floor To Ceiling Windows & Spiral Staircase | Building Porter & Parking Available | Walking Distance To The City, London Bridge & Tower Bridge | London Bridge Station