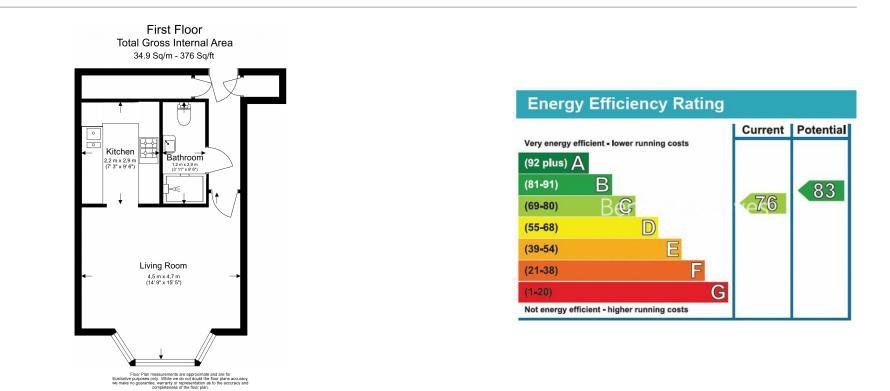

### **Property features**

Studio Apartment | Shower Room | Open Plan Living Space | Fitted Kitchen | Furnished | EPC-C | Onsite Building Porter | Great Storage Space | Excellent Transport Links | Blackfriars Station