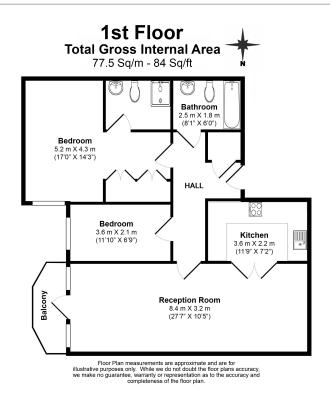

## **Property features**

Two Bedrooms | Two Bathrooms | Open Plan Living Space | Separate Fitted Kitchen | Furnished | EPC-C | Excellent Transport Links | Onsite Building Porter | Blackfriars Station

For more information about this property, please call our City branch on