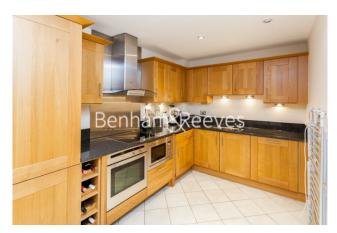

### **Property features**

Two Bedrooms | Two Bathrooms | Open Plan Living Space | Separate Fitted Kitchen | Furnished | EPC-C | Onsite Building Porter | Excellent Transport Links | Nearby Blackfriars Station