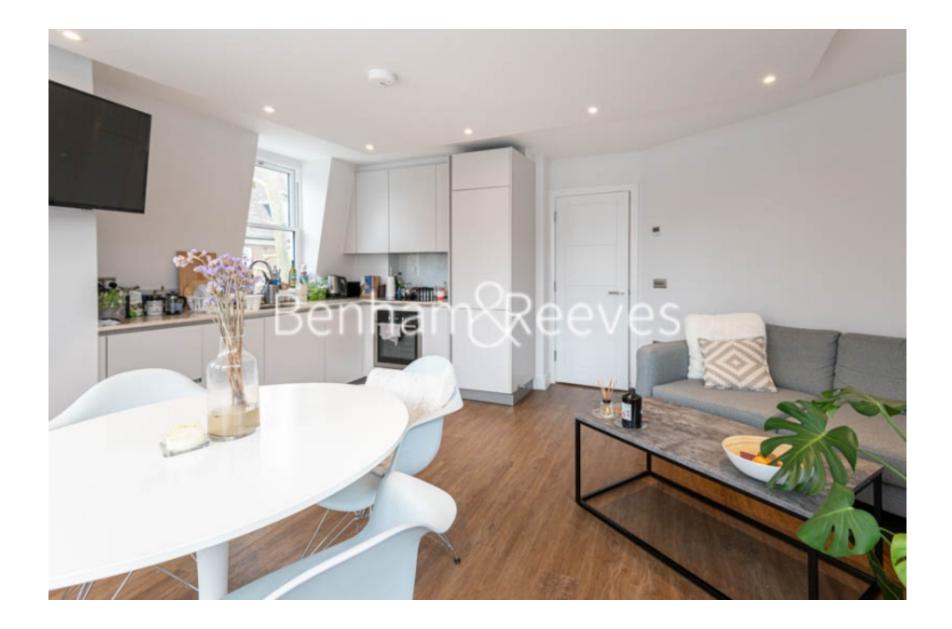

## 🛋 2 Bedrooms 🖼 2 Bathrooms 🕮 Furnished

A remarkable 2nd floor apartment set in a purpose-built block in NW11. Nearby Temple Fortune shops and Golders Green Tube station. EPC-B

Please click here for full detail

### **Property features**

Two Double Bedrooms | Two Bathrooms | Fitted Wardrobes | Open planned Kitchen | Second Floor | EPC-B | Modern interior throughout | Moments from Temple fortune shops | Wooden Flooring | Nearby Golders Green Tube Station