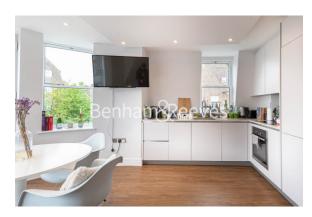

## 🛋 2 Bedrooms 🖼 2 Bathrooms 🕮 Furnished

A remarkable 2nd floor apartment set in a purpose-built block in NW11. Nearby Temple Fortune shops and Golders Green Tube station. EPC-B

Please click here for full detail

### **Property features**

Two Double Bedrooms | Two Bathrooms | Fitted Wardrobes | Open planned Kitchen | Second Floor | EPC-B | Modern interior throughout | Moments from Temple fortune shops | Wooden Flooring | Nearby Golders Green Tube Station