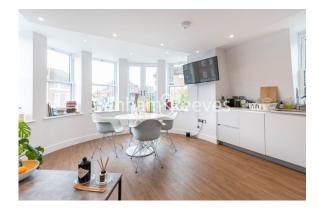

## 🛋 2 Bedrooms 🖼 2 Bathrooms 🕮 Furnished

A remarkable 2nd floor apartment set in a purpose-built block in NW11. Nearby Temple Fortune shops and Golders Green Tube station. EPC-B

Please click here for full detail

### **Property features**

Two Double Bedrooms | Two Bathrooms | Fitted Wardrobes | Open planned Kitchen | Second Floor | EPC-B | Modern interior throughout | Moments from Temple fortune shops | Wooden Flooring | Nearby Golders Green Tube Station