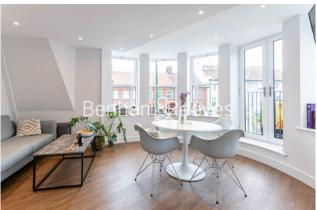

## 🛋 2 Bedrooms 🖼 2 Bathrooms 🕮 Furnished

A remarkable 2nd floor apartment set in a purpose-built block in NW11. Nearby Temple Fortune shops and Golders Green Tube station. EPC-B

Please click here for full detail

### **Property features**

Two Double Bedrooms | Two Bathrooms | Fitted Wardrobes | Open planned Kitchen | Second Floor | EPC-B | Modern interior throughout | Moments from Temple fortune shops | Wooden Flooring | Nearby Golders Green Tube Station