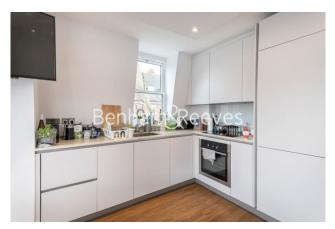

### **Property features**

Two Double Bedrooms | Two Bathrooms | Fitted Wardrobes | Open planned Kitchen | Second Floor | EPC-B | Modern interior throughout | Moments from Temple fortune shops | Wooden Flooring | Nearby Golders Green Tube Station