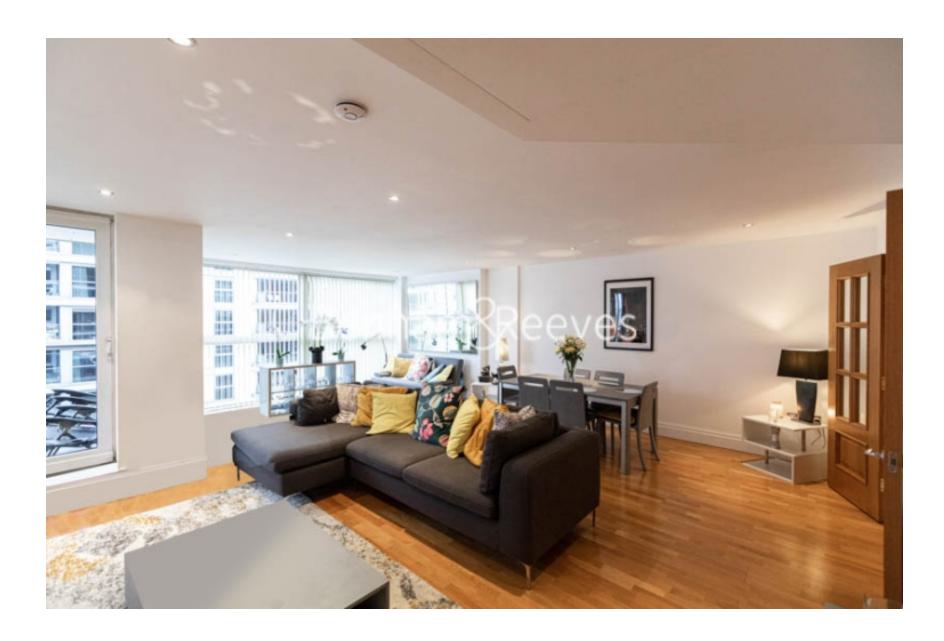

**Thames Point, The Boulevard, SW6** 

£750 per week, £3,250 per month + fees

Modern 5th floor apartment situated in a landmark Riverside development a brief walk from Imperial Wharf Station.

Please click here for full detail

## **Property features**

2 Bedroom | 2 Bathroom | Reception | Furnished | Fitted kitchen | EPC-B | 24 hour concierge | Gym Lifts to all floors | Imperial Wharf Over ground

For more information about this property, please call our Fulham branch on