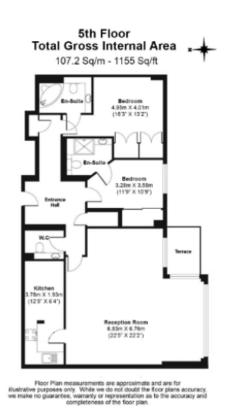

**Thames Point, The Boulevard, SW6** 

£750 per week, £3,250 per month + fees

Modern 5th floor apartment situated in a landmark Riverside development a brief walk from Imperial Wharf Station.

Please click here for full detail

## **Property features**

2 Bedroom | 2 Bathroom | Reception | Furnished | Fitted kitchen | EPC-B | 24 hour concierge | Gym Lifts to all floors | Imperial Wharf Over ground

For more information about this property, please call our Fulham branch on