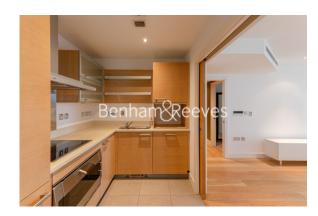

## **Property features**

2 Double Bedroom with Built-in Wardrobes-3rd floor with Lift | Recently decorated | Good Size Hallway / Ample Storage / Private Balcony | 24hr Concierge / Gym included | Open-Plan Kitchen Integrated with Well-Known Appliances | EPC-C | 2 Luxury Spacious Bathroom (1x En-Suite Shower & 1xBathroom) | High quality Furnished | Moments to Imperial Wharf Station