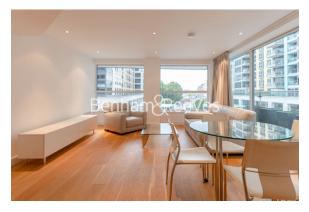

**Fountain House, The Boulevard, SW6** 

£715 per week, £3,100 per month + fees

■ 2 Bedrooms □ 2 Bathrooms □ Furnished

A large bright 2nd floor air-conditioned apartment, Situated within a landmark Riverside development with 1 right to park, minutes from Imperial Wharf Overground Station.

## **Property features**

2 Double Bedroom with Built-in Wardrobes-3rd floor with Lift | Recently decorated | Good Size Hallway / Ample Storage / Private Balcony | 24hr Concierge / Gym included | Open-Plan Kitchen Integrated with Well-Known Appliances | EPC-C | 2 Luxury Spacious Bathroom (1x En-Suite Shower & 1xBathroom) | High quality Furnished | Moments to Imperial Wharf Station