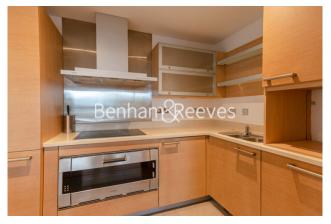

## **Property features**

2 Double Bedroom with Built-in Wardrobes-3rd floor with Lift | Recently decorated | Good Size Hallway / Ample Storage / Private Balcony | 24hr Concierge / Gym included | Open-Plan Kitchen Integrated with Well-Known Appliances | EPC-C | 2 Luxury Spacious Bathroom (1x En-Suite Shower & 1xBathroom) | High quality Furnished | Moments to Imperial Wharf Station