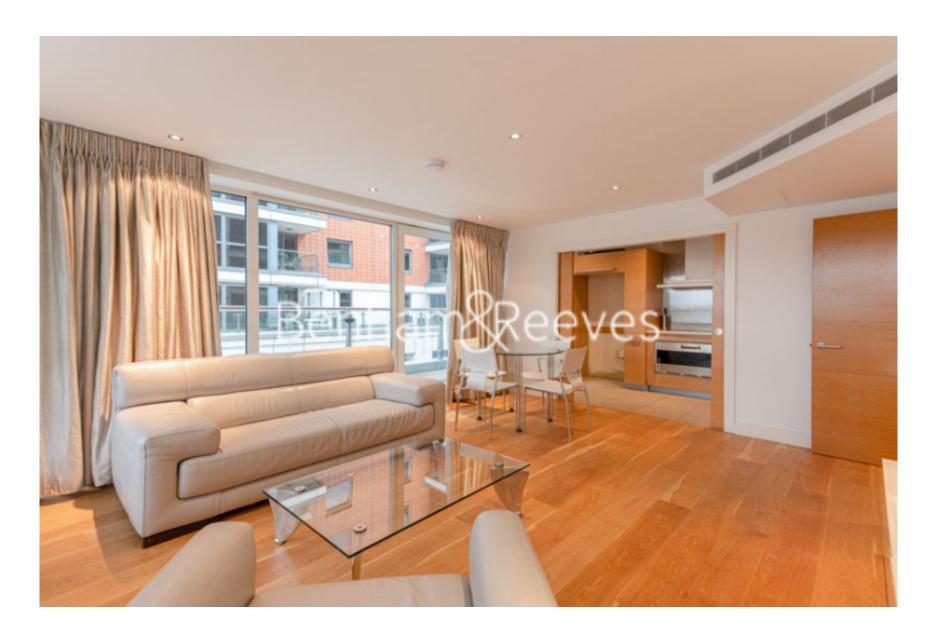

**Fountain House, The Boulevard, SW6** 

£715 per week, £3,100 per month + fees

■ 2 Bedrooms □ 2 Bathrooms □ Furnished

A large bright 2nd floor air-conditioned apartment, Situated within a landmark Riverside development with 1 right to park, minutes from Imperial Wharf Overground Station.

## **Property features**

2 Double Bedroom with Built-in Wardrobes-3rd floor with Lift | Recently decorated | Good Size Hallway / Ample Storage / Private Balcony | 24hr Concierge / Gym included | Open-Plan Kitchen Integrated with Well-Known Appliances | EPC-C | 2 Luxury Spacious Bathroom (1x En-Suite Shower & 1xBathroom) | High quality Furnished | Moments to Imperial Wharf Station