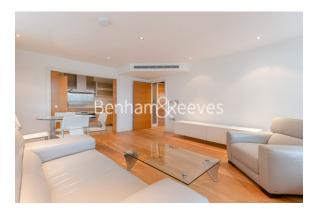

**Fountain House, The Boulevard, SW6** 

£715 per week, £3,100 per month + fees

■ 2 Bedrooms □ 2 Bathrooms □ Furnished

A large bright 2nd floor air-conditioned apartment, Situated within a landmark Riverside development with 1 right to park, minutes from Imperial Wharf Overground Station.

## **Property features**

2 Double Bedroom with Built-in Wardrobes-3rd floor with Lift | Recently decorated | Good Size Hallway / Ample Storage / Private Balcony | 24hr Concierge / Gym included | Open-Plan Kitchen Integrated with Well-Known Appliances | EPC-C | 2 Luxury Spacious Bathroom (1x En-Suite Shower & 1xBathroom) | High quality Furnished | Moments to Imperial Wharf Station