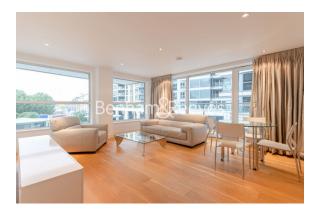

**Fountain House, The Boulevard, SW6** 

£715 per week, £3,100 per month + fees

■ 2 Bedrooms □ 2 Bathrooms □ Furnished

A large bright 2nd floor air-conditioned apartment, Situated within a landmark Riverside development with 1 right to park, minutes from Imperial Wharf Overground Station.

## **Property features**

2 Double Bedroom with Built-in Wardrobes-3rd floor with Lift | Recently decorated | Good Size Hallway / Ample Storage / Private Balcony | 24hr Concierge / Gym included | Open-Plan Kitchen Integrated with Well-Known Appliances | EPC-C | 2 Luxury Spacious Bathroom (1x En-Suite Shower & 1xBathroom) | High quality Furnished | Moments to Imperial Wharf Station