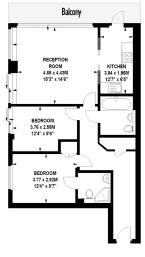

## Fountain House, The Boulevard, SW6

£715 per week, £3,100 per month + fees

2nd Floor Approx gross internal area: 805sq/ft - 75sq/m

White every attempt has been made to ensure the occuracy of the floor plan combined here, measurements of door, worklass, some and any other literals are approximate and no expossable plan also for any expossable plan and plan for any expossable plan also for any expossable plan and plan for any expossable plan also for any expossable plan and plan for any expossable plan and plan also for any expossable plan any expossable plan and plan also for any expossable plan and plan also f