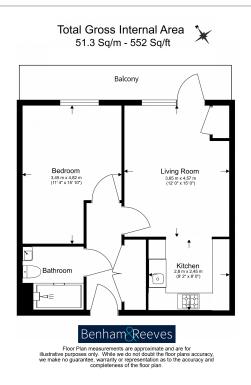

Mar House, The Hyde, NW9 £346 per week, £1,500 per month + fees

■ 1 Bedroom ■ 1 Bathroom ■ Unfurnished

Contemporary 3rd floor apartment, with secure underground parking space, situated within a development located 0.6 miles from Colindale Underground Station (Northern Line).

## **Property features**

Selection of local Amenities Close by | Lift Access | Private Balcony | Semi Furnished | 3rd Floor | EPC- B | Situated within Mar House, Colindale NW9 | Available to rent immediately | Secure Underground Parking | Nearby 0.6 miles to Colindale Underground Station

## Mar House, The Hyde, NW9

£346 per week, £1,500 per month + fees