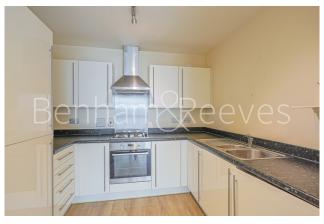

Mar House, The Hyde, NW9 £346 per week, £1,500 per month + fees

■ 1 Bedroom ■ 1 Bathroom ■ Unfurnished

Contemporary 3rd floor apartment, with secure underground parking space, situated within a development located 0.6 miles from Colindale Underground Station (Northern Line).

## **Property features**

Selection of local Amenities Close by | Lift Access | Private Balcony | Semi Furnished | 3rd Floor | EPC- B | Situated within Mar House, Colindale NW9 | Available to rent immediately | Secure Underground Parking | Nearby 0.6 miles to Colindale Underground Station