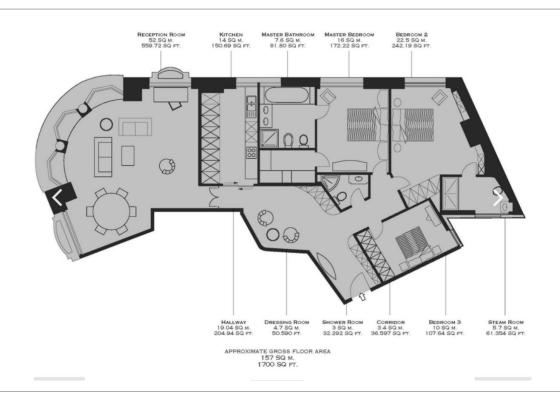

## 🛋 3 Bedrooms 🖼 3 Bathrooms 🕮 Furnished

A magnificent 1,700 sq ft THREE-BEDROOM luxury apartment in the landmark EMPIRE HOUSE opposite the Brompton Oratory featuring bespoke systems, fixtures & fittings unprecedented in a rental property. Residents benefit from 24 Hr Porter services and a prime position just moments from Harrods & Knightsbridge.

#### **Property features**

3 Bedrooms | 3 Bathrooms | Triple Aspect Reception | Fully-Fitted Separate Kitchen | Luxurious Dressing Room | EPC-C | Furnished | 24 Hr Porter | Lift | South Kensington Station