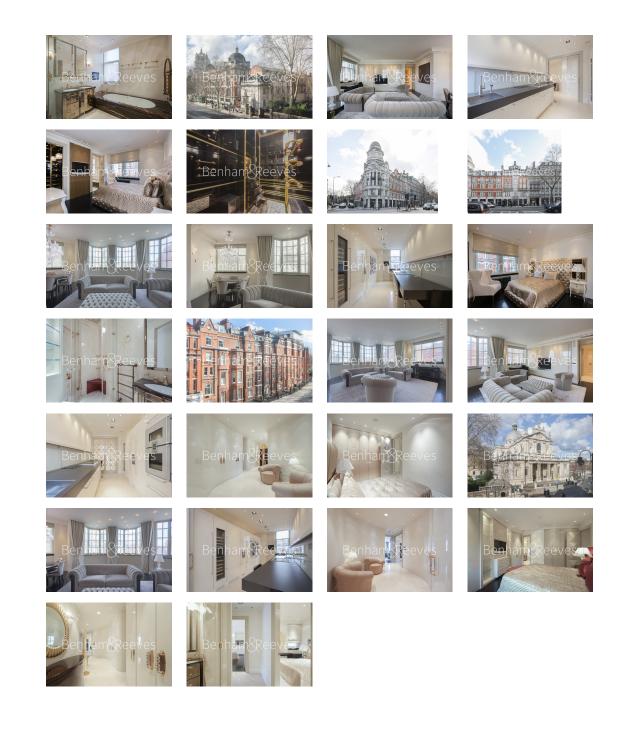

### **Empire House, Thurloe Place, SW7**

£2,695 per week, £11,678 per month + fees

## 🛋 3 Bedrooms 🖼 3 Bathrooms 🕮 Furnished

A magnificent 1,700 sq ft THREE-BEDROOM luxury apartment in the landmark EMPIRE HOUSE opposite the Brompton Oratory featuring bespoke systems, fixtures & fittings unprecedented in a rental property. Residents benefit from 24 Hr Porter services and a prime position just moments from Harrods & Knightsbridge.

#### **Property features**

3 Bedrooms | 3 Bathrooms | Triple Aspect Reception | Fully-Fitted Separate Kitchen | Luxurious Dressing Room | EPC-C | Furnished | 24 Hr Porter | Lift | South Kensington Station