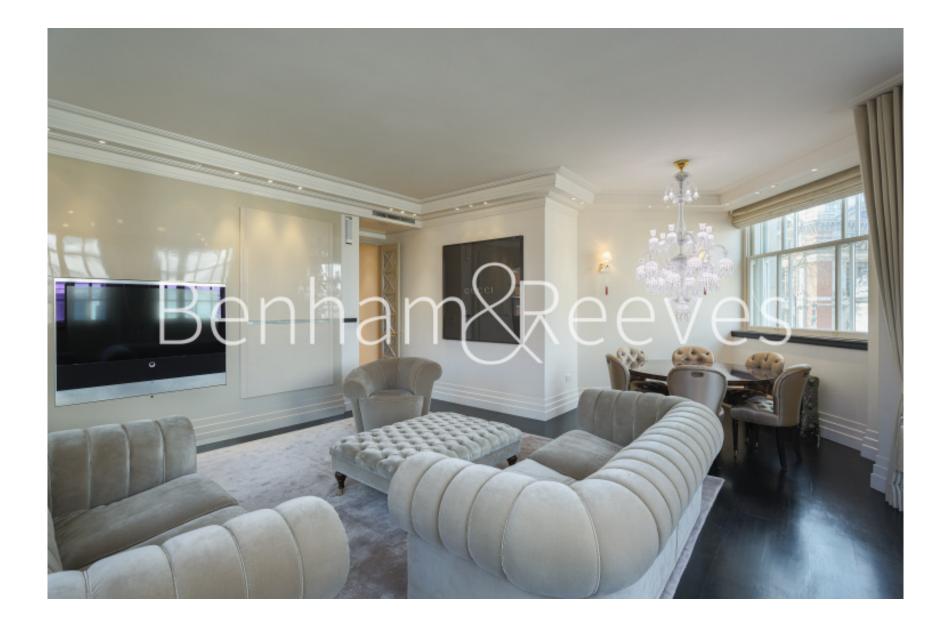

## 🛋 3 Bedrooms 🖼 3 Bathrooms 🕮 Furnished

A magnificent 1,700 sq ft THREE-BEDROOM luxury apartment in the landmark EMPIRE HOUSE opposite the Brompton Oratory featuring bespoke systems, fixtures & fittings unprecedented in a rental property. Residents benefit from 24 Hr Porter services and a prime position just moments from Harrods & Knightsbridge.

#### **Property features**

3 Bedrooms | 3 Bathrooms | Triple Aspect Reception | Fully-Fitted Separate Kitchen | Luxurious Dressing Room | EPC-C | Furnished | 24 Hr Porter | Lift | South Kensington Station