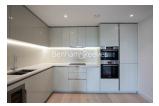

## **Property features**

Two Double Bedroom with Built-in Wardrobes (4th Floor) | Internal Area: 946 Sq Ft Internally /Furnished | Step-away from Bus routes 9,23, 27,306,N9,N27 | Luxury Bathroom Features with Dark Brown Pearl Finish | Designable Fully Fitted Open Plan Kitchen | EPC-B | Multi-channel Underfloor Heating / Air Ventilation System | 24 Hour Concierge with high standard service and security | Walking distance to shopping malls and banks and one right | Nearby Hammersmith **Underground Station** 