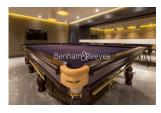

## **Property features**

Two Double Bedroom with Built-in Wardrobes (4th Floor) | Internal Area: 946 Sq Ft Internally /Furnished | Step-away from Bus routes 9,23, 27,306,N9,N27 | Luxury Bathroom Features with Dark Brown Pearl Finish | Designable Fully Fitted Open Plan Kitchen | EPC-B | Multi-channel Underfloor Heating / Air Ventilation System | 24 Hour Concierge with high standard service and security | Walking distance to shopping malls and banks and one right | Nearby Hammersmith **Underground Station** 