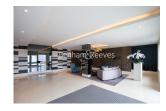

## **Property features**

Two Double Bedroom with Built-in Wardrobes (4th Floor) | Internal Area: 946 Sq Ft Internally /Furnished | Step-away from Bus routes 9,23, 27,306,N9,N27 | Luxury Bathroom Features with Dark Brown Pearl Finish | Designable Fully Fitted Open Plan Kitchen | EPC-B | Multi-channel Underfloor Heating / Air Ventilation System | 24 Hour Concierge with high standard service and security | Walking distance to shopping malls and banks and one right | Nearby Hammersmith **Underground Station** 