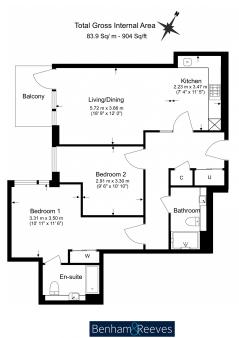

For more information about this property, please call our Hammersmith branch on

020 8600 0960

www.benhams.com

£923 per week, £4,000 per month + fees

Floor Plan measurements are approximate and are for illustrative purposes only. While we do not doubt the floor plans accuracy, we make no guarantee, warranty or representation as to the accuracy and completeness of the floor plan.