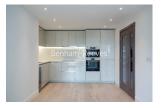

## **Property features**

Two Double Bedroom with Built-in Wardrobes (4th Floor) | Internal Area: 946 Sq Ft Internally /Furnished | Step-away from Bus routes 9,23, 27,306,N9,N27 | Luxury Bathroom Features with Dark Brown Pearl Finish | Designable Fully Fitted Open Plan Kitchen | EPC-B | Multi-channel Underfloor Heating / Air Ventilation System | 24 Hour Concierge with high standard service and security | Walking distance to shopping malls and banks and one right | Nearby Hammersmith **Underground Station** 