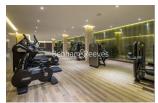

## **Property features**

Two Double Bedroom with Built-in Wardrobes (4th Floor) | Internal Area: 946 Sq Ft Internally /Furnished | Step-away from Bus routes 9,23, 27,306,N9,N27 | Luxury Bathroom Features with Dark Brown Pearl Finish | Designable Fully Fitted Open Plan Kitchen | EPC-B | Multi-channel Underfloor Heating / Air Ventilation System | 24 Hour Concierge with high standard service and security | Walking distance to shopping malls and banks and one right | Nearby Hammersmith **Underground Station** 