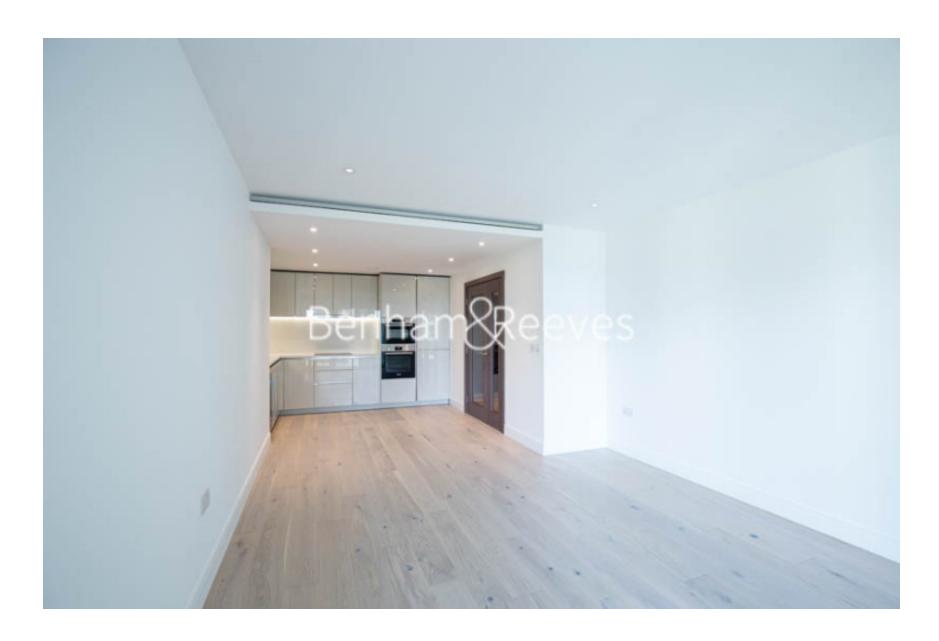

Faulkner House, Tierney Lane, W6

£923 per week, £4,000 per month + fees

■ 2 Bedrooms ■ 2 Bathrooms ■ Unfurnished

High Specification, air-conditioned 4th floor apartment with River views situated in a new modern riverside development by Mount Anvil. Conveniently located a two-minute walk from Hammersmith Station (District, Piccadilly, and Hammersmith & City lines).

## **Property features**

Two Double Bedroom with Built-in Wardrobes (4th Floor) | Internal Area: 946 Sq Ft Internally /Furnished | Step-away from Bus routes 9,23, 27,306,N9,N27 | Luxury Bathroom Features with Dark Brown Pearl Finish | Designable Fully Fitted Open Plan Kitchen | EPC-B | Multi-channel Underfloor Heating / Air Ventilation System | 24 Hour Concierge with high standard service and security | Walking distance to shopping malls and banks and one right | Nearby Hammersmith **Underground Station** 