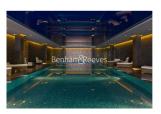

## **Property features**

Two Double Bedroom with Built-in Wardrobes (4th Floor) | Internal Area: 946 Sq Ft Internally /Furnished | Step-away from Bus routes 9,23, 27,306,N9,N27 | Luxury Bathroom Features with Dark Brown Pearl Finish | Designable Fully Fitted Open Plan Kitchen | EPC-B | Multi-channel Underfloor Heating / Air Ventilation System | 24 Hour Concierge with high standard service and security | Walking distance to shopping malls and banks and one right | Nearby Hammersmith **Underground Station** 