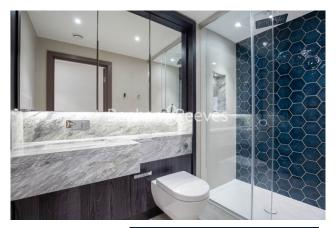

## **Property features**

Two Double Bedroom with Built-in Wardrobes (4th Floor) | Internal Area: 946 Sq Ft Internally /Furnished | Step-away from Bus routes 9,23, 27,306,N9,N27 | Luxury Bathroom Features with Dark Brown Pearl Finish | Designable Fully Fitted Open Plan Kitchen | EPC-B | Multi-channel Underfloor Heating / Air Ventilation System | 24 Hour Concierge with high standard service and security | Walking distance to shopping malls and banks and one right | Nearby Hammersmith **Underground Station** 