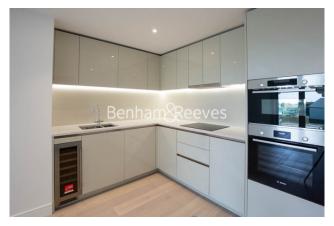

## **Property features**

Two Double Bedroom with Built-in Wardrobes (4th Floor) | Internal Area: 946 Sq Ft Internally /Furnished | Step-away from Bus routes 9,23, 27,306,N9,N27 | Luxury Bathroom Features with Dark Brown Pearl Finish | Designable Fully Fitted Open Plan Kitchen | EPC-B | Multi-channel Underfloor Heating / Air Ventilation System | 24 Hour Concierge with high standard service and security | Walking distance to shopping malls and banks and one right | Nearby Hammersmith **Underground Station** 