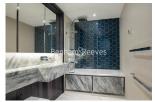

## **Property features**

Two Double Bedroom with Built-in Wardrobes (4th Floor) | Internal Area: 946 Sq Ft Internally /Furnished | Step-away from Bus routes 9,23, 27,306,N9,N27 | Luxury Bathroom Features with Dark Brown Pearl Finish | Designable Fully Fitted Open Plan Kitchen | EPC-B | Multi-channel Underfloor Heating / Air Ventilation System | 24 Hour Concierge with high standard service and security | Walking distance to shopping malls and banks and one right | Nearby Hammersmith **Underground Station** 