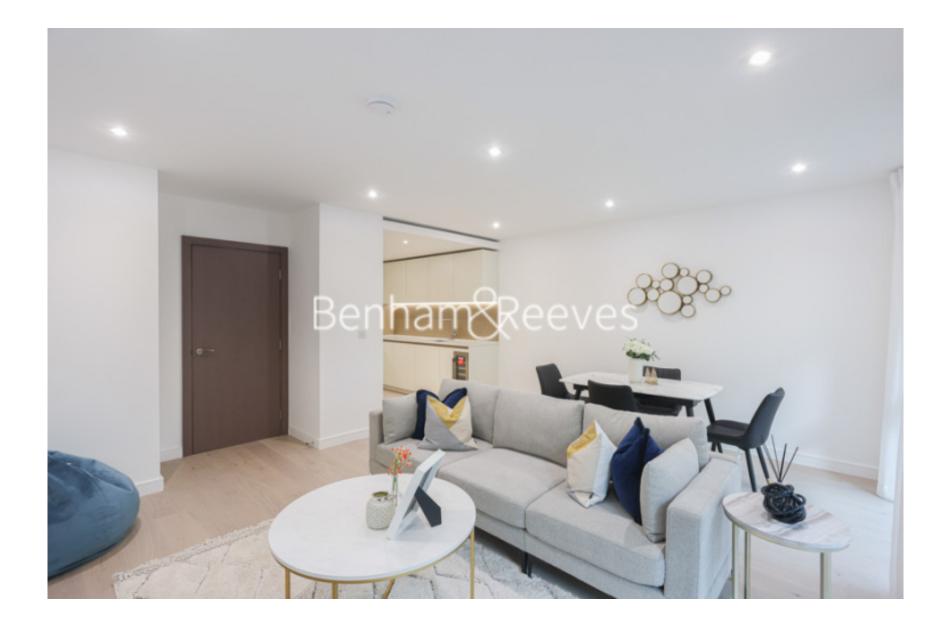

## 🛋 2 Bedrooms 🛛 🛱 2 Bathrooms 🕮 Furnished

Modern 3rd floor apartment situated in a popular Riverside development by St James. Located close to the amenities of Kew Bridge and Brentford and with easy access to Kew and Gunnersbury underground station (District Line).

### **Property features**

Two Double Bedroom with Built-in Wardrobes (4thFloor) | Free access of swimming pool, mini cinema & wine room | 24 Hour Concierge with high standard service and security | Step-away from Piccadilly line, District line, Circle line, | Walking distance to the River of Thames | EPC-B | Fully furnished flats with high quality furniture | Floor-To-Ceiling Windows | Private Balcony | Nearby Hammersmith Underground Station