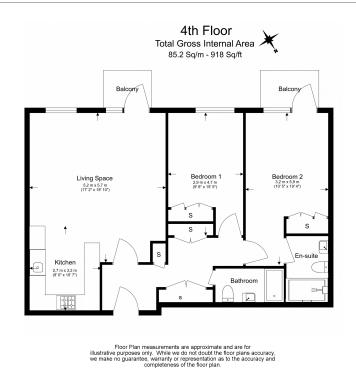

## 🛋 2 Bedrooms 🛛 🛱 2 Bathrooms 🕮 Furnished

Modern 3rd floor apartment situated in a popular Riverside development by St James. Located close to the amenities of Kew Bridge and Brentford and with easy access to Kew and Gunnersbury underground station (District Line).

### **Property features**

Two Double Bedroom with Built-in Wardrobes (4thFloor) | Free access of swimming pool, mini cinema & wine room | 24 Hour Concierge with high standard service and security | Step-away from Piccadilly line, District line, Circle line, | Walking distance to the River of Thames | EPC-B | Fully furnished flats with high quality furniture | Floor-To-Ceiling Windows | Private Balcony | Nearby Hammersmith Underground Station