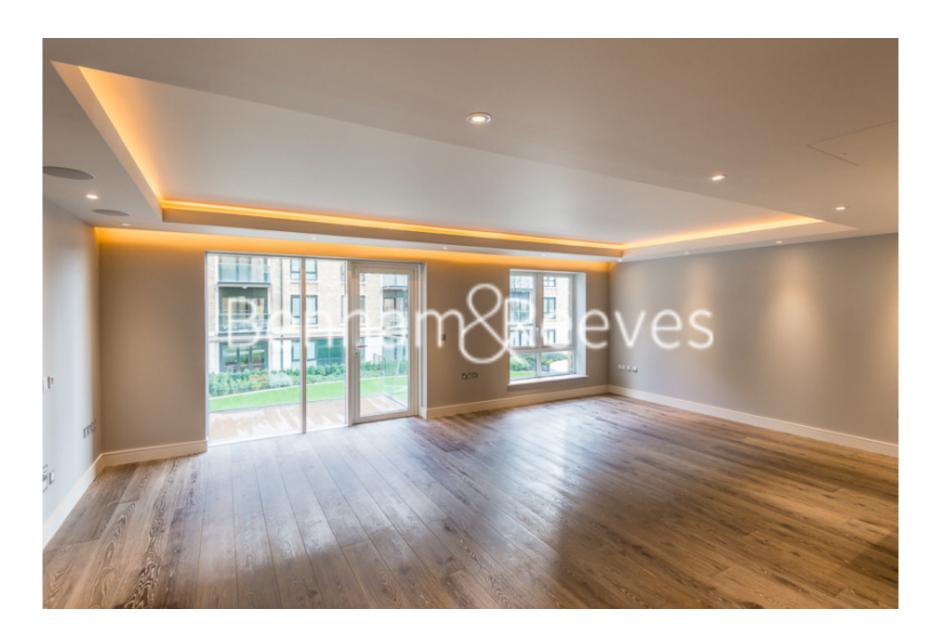

**Distillery Wharf, Tierney Lane, W6** 

£1,062 per week, £4,600 per month + fees

# □ 2 Bedrooms □ 2 Bathrooms □ Furnished

Spacious luxury apartment situated within a desirable riverside development in a prime residential location on the North bank of the River Thames. Ideally positioned a 5 minute walk from Hammersmith Bus Station and underground station, which is serviced by the Circle, District, Piccadilly and Hammersmith and City lines.

### **Property features**

Designable Fully Fitted Open Plan Kitchen | Fully Furnished | River views | Underground Parking | Luxury Bathroom Features White Marble finish | EPC-B | Equipped with a parking and accessible bike storge | Multi-channel Underfloor Heating / Air Ventilation System | 24 Hour Concierge with high standard service and security | Nearby Hammersmith Underground Station