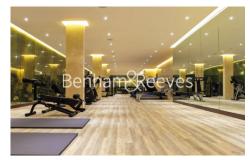

### **Property features**

Designable Fully Fitted Open Plan Kitchen | Fully Furnished | River views | Underground Parking | Luxury Bathroom Features White Marble finish | EPC-B | Equipped with a parking and accessible bike storge | Multi-channel Underfloor Heating / Air Ventilation System | 24 Hour Concierge with high standard service and security | Nearby Hammersmith Underground Station