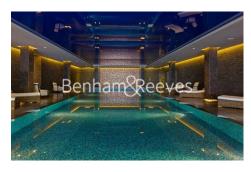

### **Property features**

Designable Fully Fitted Open Plan Kitchen | Fully Furnished | River views | Underground Parking | Luxury Bathroom Features White Marble finish | EPC-B | Equipped with a parking and accessible bike storge | Multi-channel Underfloor Heating / Air Ventilation System | 24 Hour Concierge with high standard service and security | Nearby Hammersmith Underground Station