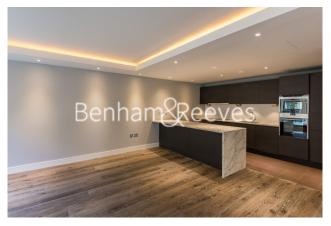

### **Property features**

Designable Fully Fitted Open Plan Kitchen | Fully Furnished | River views | Underground Parking | Luxury Bathroom Features White Marble finish | EPC-B | Equipped with a parking and accessible bike storge | Multi-channel Underfloor Heating / Air Ventilation System | 24 Hour Concierge with high standard service and security | Nearby Hammersmith Underground Station