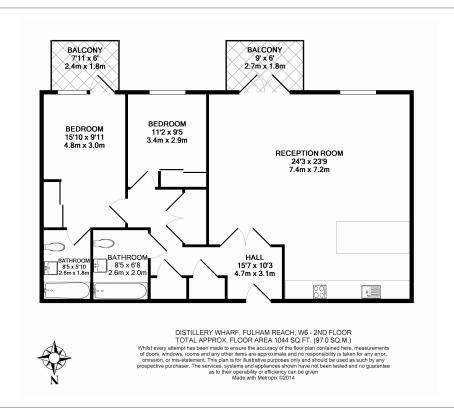

# □ 2 Bedrooms □ 2 Bathrooms □ Furnished

Spacious luxury apartment situated within a desirable riverside development in a prime residential location on the North bank of the River Thames. Ideally positioned a 5 minute walk from Hammersmith Bus Station and underground station, which is serviced by the Circle, District, Piccadilly and Hammersmith and City lines.

### **Property features**

Designable Fully Fitted Open Plan Kitchen | Fully Furnished | River views | Underground Parking | Luxury Bathroom Features White Marble finish | EPC-B | Equipped with a parking and accessible bike storge | Multi-channel Underfloor Heating / Air Ventilation System | 24 Hour Concierge with high standard service and security | Nearby Hammersmith Underground Station