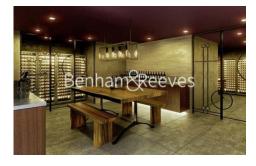

### **Property features**

Designable Fully Fitted Open Plan Kitchen | Fully Furnished | River views | Underground Parking | Luxury Bathroom Features White Marble finish | EPC-B | Equipped with a parking and accessible bike storge | Multi-channel Underfloor Heating / Air Ventilation System | 24 Hour Concierge with high standard service and security | Nearby Hammersmith Underground Station