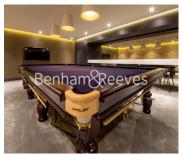

### **Property features**

Designable Fully Fitted Open Plan Kitchen | Fully Furnished | River views | Underground Parking | Luxury Bathroom Features White Marble finish | EPC-B | Equipped with a parking and accessible bike storge | Multi-channel Underfloor Heating / Air Ventilation System | 24 Hour Concierge with high standard service and security | Nearby Hammersmith Underground Station