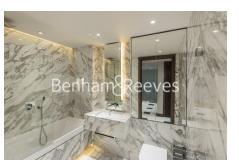

### **Property features**

Designable Fully Fitted Open Plan Kitchen | Fully Furnished | River views | Underground Parking | Luxury Bathroom Features White Marble finish | EPC-B | Equipped with a parking and accessible bike storge | Multi-channel Underfloor Heating / Air Ventilation System | 24 Hour Concierge with high standard service and security | Nearby Hammersmith Underground Station