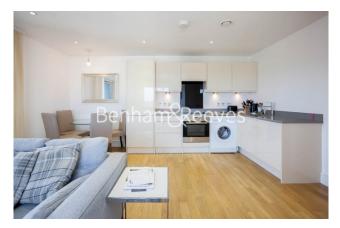

## 🛋 2 Bedrooms 🖼 2 Bathrooms 🕮 Furnished

A well-proportioned 4th floor apartment situated in a modern development in Abbey Wood, SE2 with car parking space. The property is ideally located nearby Abbey Wood National Rail station.

### **Property features**

Two Bedroom | Two Bathroom | One Car Parking Space | Furnished | Modern Kitchen | EPC-B | Balcony | On-site Sainsburys | Moments from Abbeywood station

For more information about this property, please call our Woolwich branch on