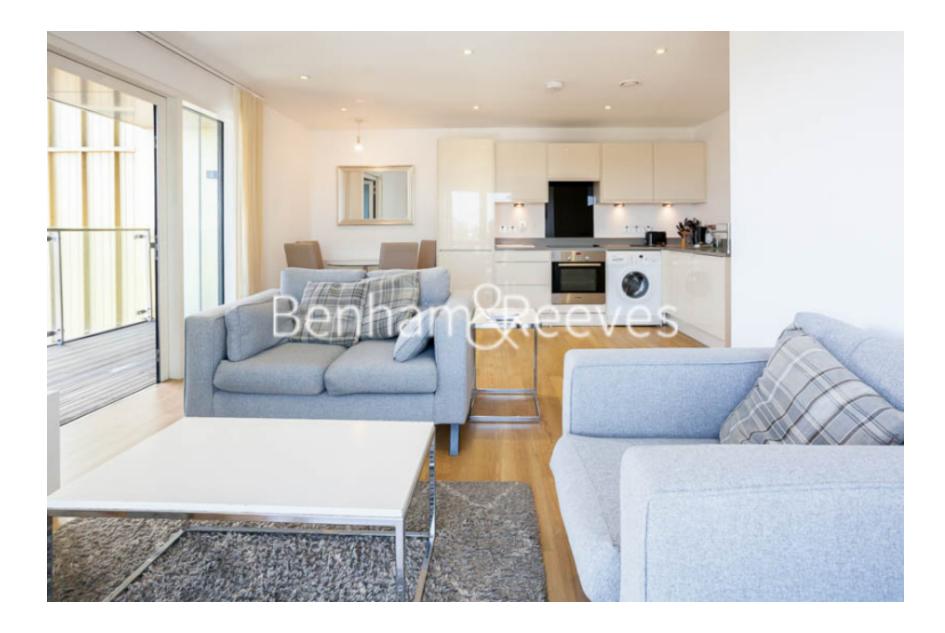

## 🛋 2 Bedrooms 🖼 2 Bathrooms 🕮 Furnished

A well-proportioned 4th floor apartment situated in a modern development in Abbey Wood, SE2 with car parking space. The property is ideally located nearby Abbey Wood National Rail station.

### **Property features**

Two Bedroom | Two Bathroom | One Car Parking Space | Furnished | Modern Kitchen | EPC-B | Balcony | On-site Sainsburys | Moments from Abbeywood station

For more information about this property, please call our Woolwich branch on