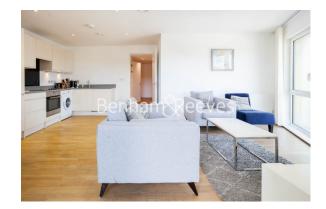

## 🛋 2 Bedrooms 🖼 2 Bathrooms 🕮 Furnished

A well-proportioned 4th floor apartment situated in a modern development in Abbey Wood, SE2 with car parking space. The property is ideally located nearby Abbey Wood National Rail station.

### **Property features**

Two Bedroom | Two Bathroom | One Car Parking Space | Furnished | Modern Kitchen | EPC-B | Balcony | On-site Sainsburys | Moments from Abbeywood station

For more information about this property, please call our Woolwich branch on