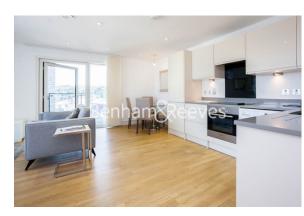

## 🛋 2 Bedrooms 🖼 2 Bathrooms 🕮 Furnished

A well-proportioned 4th floor apartment situated in a modern development in Abbey Wood, SE2 with car parking space. The property is ideally located nearby Abbey Wood National Rail station.

### **Property features**

Two Bedroom | Two Bathroom | One Car Parking Space | Furnished | Modern Kitchen | EPC-B | Balcony | On-site Sainsburys | Moments from Abbeywood station

For more information about this property, please call our Woolwich branch on