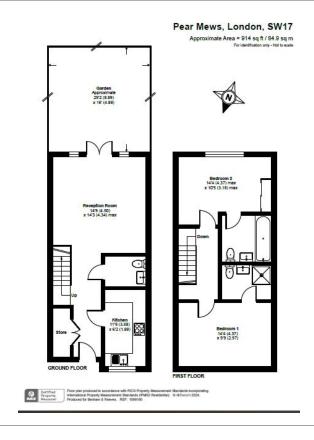

**Pear Mews, Tooting, SW17** 

£635 per week, £2,752 per month + fees

■ 2 Bedrooms □ 2 Bathrooms □ Furnished

A brand-new town house situated in a new Development, a short walk from Tooting Bec Underground Station and next door to Springfield Park.

## **Property features**

Brand new | Two double bedrooms both with en-suites | Separate kitchen | Downstairs WC | Fully furnished | EPC-B | Parking Space | Garden | Springfield park | Tooting Bec Station