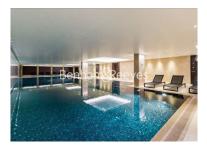

## **Property features**

Luxury One Bedroom Apartment | Bright Reception Area with Multi Aspects & Balcony | Open Plan Kitchen with Top Of The Range Integrated Appliance | Large Well-Equipped Bedroom With Fitted Wardrobe | Bespoke Shower Wet Room | EPC-B | Automatic Blinds, Comfort Cooling & Integrated Audio System | 24 Hour Concierge, Residents Pool, Spa, Gym, Business Lounge | Short Walk To The City, Shad Thames & More London | London Bridge Station (Jubilee Lines & **Mainline Rail Network** 