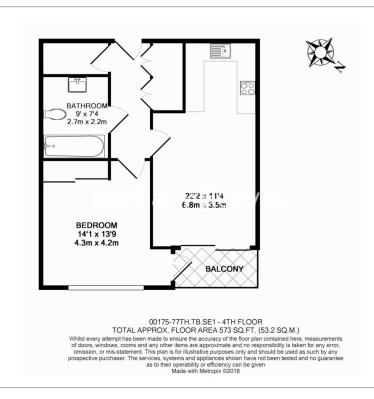

## **Property features**

Luxury One Bedroom Apartment | Bright Reception Area with Multi Aspects & Balcony | Open Plan Kitchen with Top Of The Range Integrated Appliance | Large Well-Equipped Bedroom With Fitted Wardrobe | Bespoke Shower Wet Room | EPC-B | Automatic Blinds, Comfort Cooling & Integrated Audio System | 24 Hour Concierge, Residents Pool, Spa, Gym, Business Lounge | Short Walk To The City, Shad Thames & More London | London Bridge Station (Jubilee Lines & **Mainline Rail Network** 