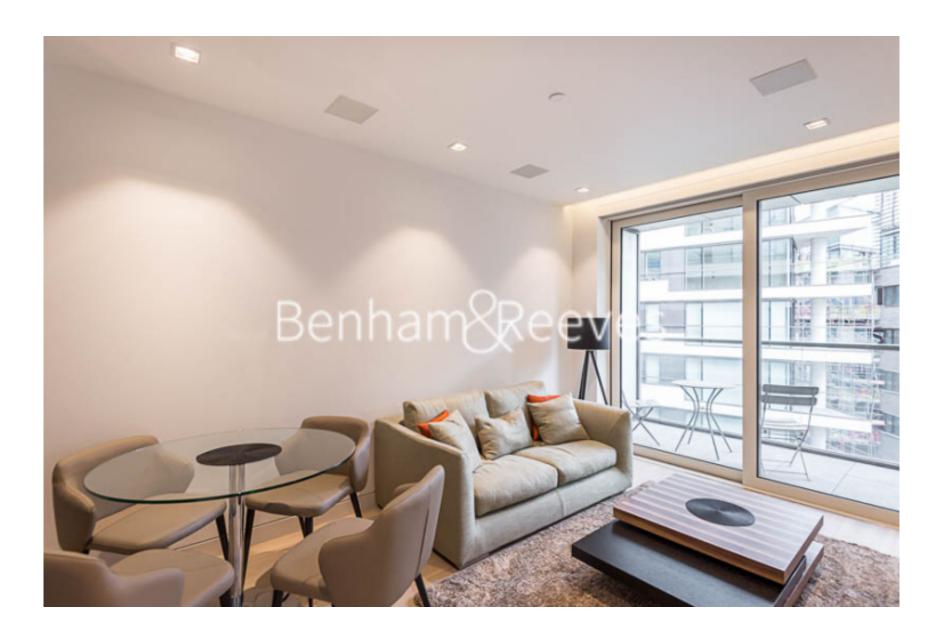

**Duchess Walk, Tower Bridge, SE1** 

£690 per week, £2,990 per month + fees

■ 1 Bedroom ■ 1 Bathroom ■ Furnished

Luxury air-conditioned interior designed apartment situated in a desirable development next to Tower Bridge, the Tower of London and within walking distance to The City and easy reach of cultural attractions and excellent transport connections.

## **Property features**

Luxury One Bedroom Apartment | Bright Reception Area with Multi Aspects & Balcony | Open Plan Kitchen with Top Of The Range Integrated Appliance | Large Well-Equipped Bedroom With Fitted Wardrobe | Bespoke Shower Wet Room | EPC-B | Automatic Blinds, Comfort Cooling & Integrated Audio System | 24 Hour Concierge, Residents Pool, Spa, Gym, Business Lounge | Short Walk To The City, Shad Thames & More London | London Bridge Station (Jubilee Lines & **Mainline Rail Network** 