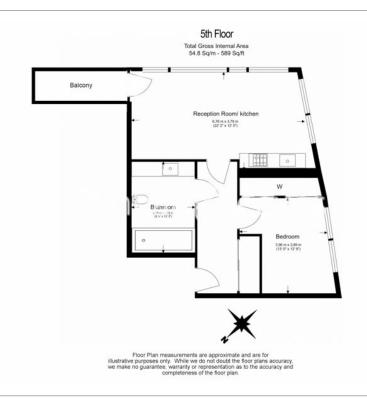

# **One Tower Bridge, Tower Bridge, SE1**

£762 per week, £3,302 per month + fees

Beautifully finished, luxury apartment set within a prestigious landmark Riverside development. Located within walking distance to The City and easy reach of cultural attractions and excellent transport connections.

### **Property features**

Luxury One Bedroom Apartment | Bright Reception Area With Balcony | Fitted Open Plan Kitchen With Fully Integrated Miele Applian | Well-Equipped Bedroom With Fitted Wardrobe Bespoke Bathroom With Marble Finish | EPC-B | Home Automation System With Electronic Blinds | Residents Pool, Spa, Gym, Golf Simulator, Lounge | Walking Distance Of The City & Moments From More London | Short Walk To London Bridge Station