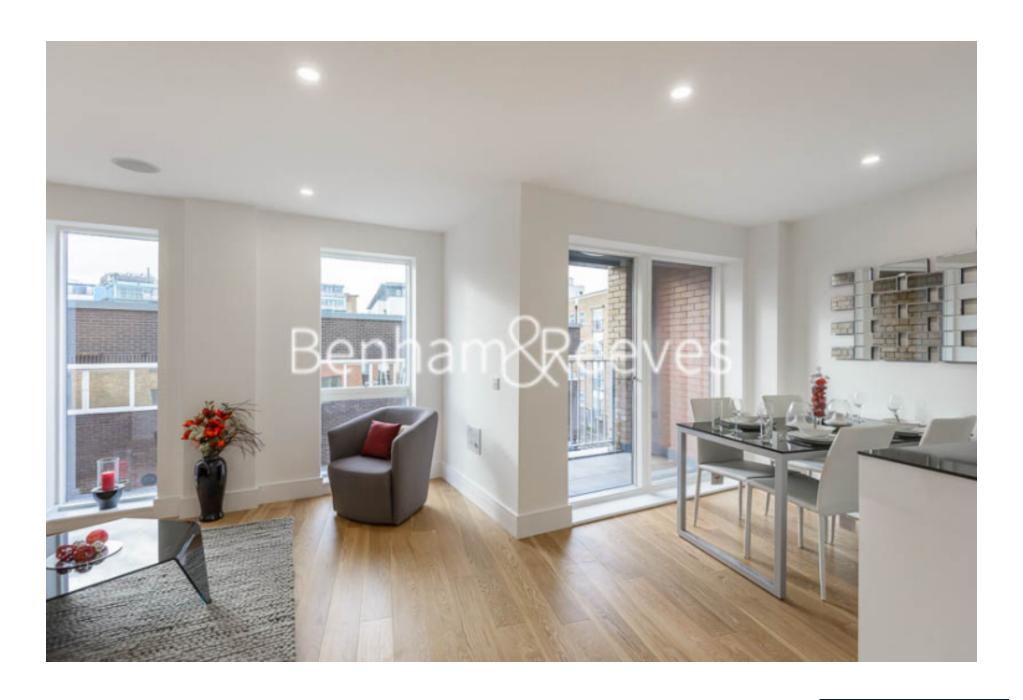

## **Property features**

Modern One Bedroom Apartment | Open Plan Reception With Balcony | Fitted Kitchen With Integrated Appliances | Well Equipped Double Bedroom | Bespoke Bathroom With Dual Access From Bedroom & Hallway | EPC-B | Wood Floors, Large Windows, Underfloor Heating | Modern Boutique Development | Minutes From The Amenities On Bermondsey Street | London Bridge Station (Underground, Main Line Rail, Bus)