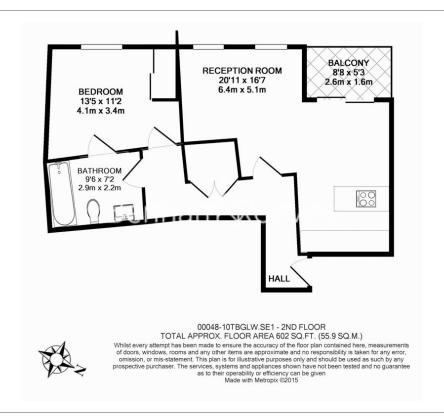

## **Property features**

Modern One Bedroom Apartment | Open Plan Reception With Balcony | Fitted Kitchen With Integrated Appliances | Well Equipped Double Bedroom | Bespoke Bathroom With Dual Access From Bedroom & Hallway | EPC-B | Wood Floors, Large Windows, Underfloor Heating | Modern Boutique Development | Minutes From The Amenities On Bermondsey Street | London Bridge Station (Underground, Main Line Rail, Bus)