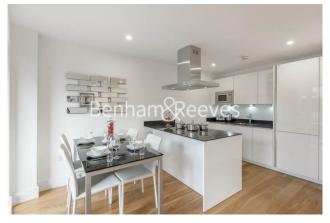

## **Property features**

Modern One Bedroom Apartment | Open Plan Reception With Balcony | Fitted Kitchen With Integrated Appliances | Well Equipped Double Bedroom | Bespoke Bathroom With Dual Access From Bedroom & Hallway | EPC-B | Wood Floors, Large Windows, Underfloor Heating | Modern Boutique Development | Minutes From The Amenities On Bermondsey Street | London Bridge Station (Underground, Main Line Rail, Bus)