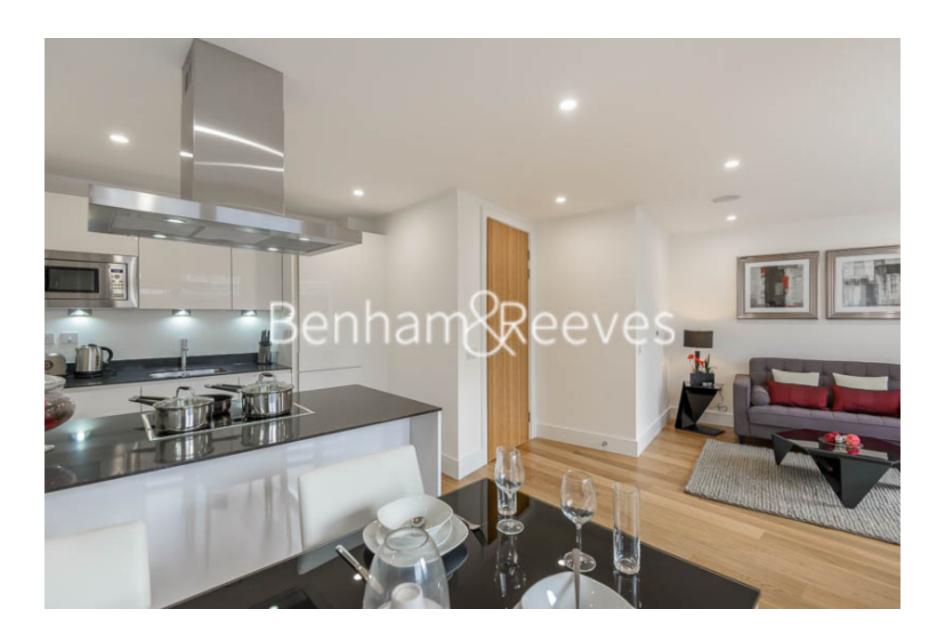

## **Property features**

Modern One Bedroom Apartment | Open Plan Reception With Balcony | Fitted Kitchen With Integrated Appliances | Well Equipped Double Bedroom | Bespoke Bathroom With Dual Access From Bedroom & Hallway | EPC-B | Wood Floors, Large Windows, Underfloor Heating | Modern Boutique Development | Minutes From The Amenities On Bermondsey Street | London Bridge Station (Underground, Main Line Rail, Bus)