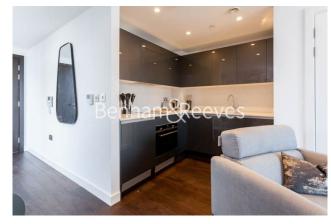

### **Property features**

Furnished Studio Apartment | Timber Floors & Full-Length Windows | Bespoke Fitted Kitchen With Integrated Siemens Appliances | Sleeping Area With Custom Fitted Wardrobe | Luxury Bathroom With Bespoke Vanity Counter | EPC-C | LED Mood Lighting, Underfloor Heating & Comfort Cooling | Concierge, Residents Lounge, Pool, Jacuzzi, Gym | Cinema / Screening Room, Games / Recreation Room & Residents | Short Walk To Tower Hill Underground, Tower Gateway