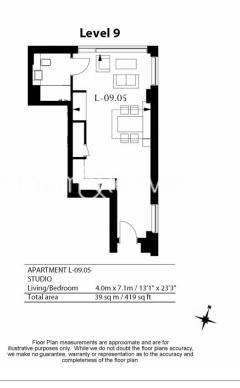

**Royal Mint Street, Tower Hill, E1** 

£495 per week, £2,145 per month + fees

# ■ Studio ■ 1 Bathroom ■ Furnished

A luxury studio apartment situated within a prestigious development with exclusive, stunning amenities. Perfectly located a short walk into The City and minutes from the DLR and London Underground.

### **Property features**

Furnished Studio Apartment | Timber Floors & Full-Length Windows | Bespoke Fitted Kitchen With Integrated Siemens Appliances | Sleeping Area With Custom Fitted Wardrobe | Luxury Bathroom With Bespoke Vanity Counter | EPC-C | LED Mood Lighting, Underfloor Heating & Comfort Cooling | Concierge, Residents Lounge, Pool, Jacuzzi, Gym | Cinema / Screening Room, Games / Recreation Room & Residents | Short Walk To Tower Hill Underground, Tower Gateway