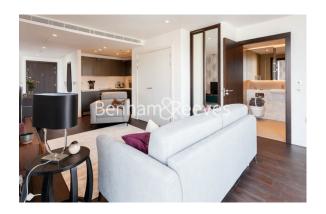

# ■ Studio ■ 1 Bathroom ■ Furnished

A luxury studio apartment situated within a prestigious development with exclusive, stunning amenities. Perfectly located a short walk into The City and minutes from the DLR and London Underground.

### **Property features**

Furnished Studio Apartment | Timber Floors & Full-Length Windows | Bespoke Fitted Kitchen With Integrated Siemens Appliances | Sleeping Area With Custom Fitted Wardrobe | Luxury Bathroom With Bespoke Vanity Counter | EPC-C | LED Mood Lighting, Underfloor Heating & Comfort Cooling | Concierge, Residents Lounge, Pool, Jacuzzi, Gym | Cinema / Screening Room, Games / Recreation Room & Residents | Short Walk To Tower Hill Underground, Tower Gateway