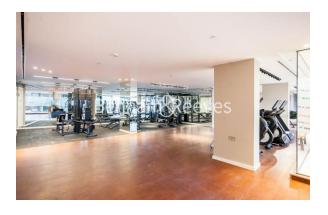

### **Property features**

Furnished Studio Apartment | Timber Floors & Full-Length Windows | Bespoke Fitted Kitchen With Integrated Siemens Appliances | Sleeping Area With Custom Fitted Wardrobe | Luxury Bathroom With Bespoke Vanity Counter | EPC-C | LED Mood Lighting, Underfloor Heating & Comfort Cooling | Concierge, Residents Lounge, Pool, Jacuzzi, Gym | Cinema / Screening Room, Games / Recreation Room & Residents | Short Walk To Tower Hill Underground, Tower Gateway