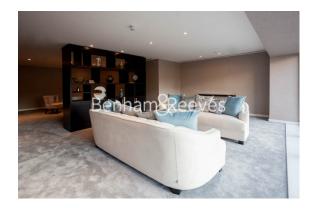

# ■ Studio ■ 1 Bathroom ■ Furnished

A luxury studio apartment situated within a prestigious development with exclusive, stunning amenities. Perfectly located a short walk into The City and minutes from the DLR and London Underground.

### **Property features**

Furnished Studio Apartment | Timber Floors & Full-Length Windows | Bespoke Fitted Kitchen With Integrated Siemens Appliances | Sleeping Area With Custom Fitted Wardrobe | Luxury Bathroom With Bespoke Vanity Counter | EPC-C | LED Mood Lighting, Underfloor Heating & Comfort Cooling | Concierge, Residents Lounge, Pool, Jacuzzi, Gym | Cinema / Screening Room, Games / Recreation Room & Residents | Short Walk To Tower Hill Underground, Tower Gateway