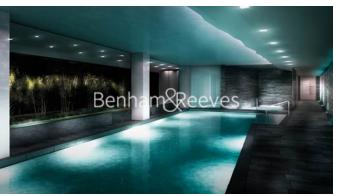

### **Property features**

Furnished Studio Apartment | Timber Floors & Full-Length Windows | Bespoke Fitted Kitchen With Integrated Siemens Appliances | Sleeping Area With Custom Fitted Wardrobe | Luxury Bathroom With Bespoke Vanity Counter | EPC-C | LED Mood Lighting, Underfloor Heating & Comfort Cooling | Concierge, Residents Lounge, Pool, Jacuzzi, Gym | Cinema / Screening Room, Games / Recreation Room & Residents | Short Walk To Tower Hill Underground, Tower Gateway