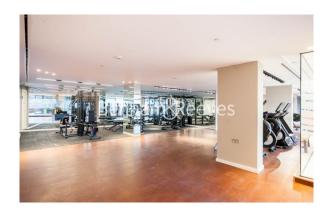

### **Property features**

Furnished Studio Apartment | Timber Floors & Full-Length Windows | Bespoke Fitted Kitchen With Integrated Siemens Appliances | Sleeping Area With Custom Fitted Wardrobe | Luxury Bathroom With Bespoke Vanity Counter | EPC-C | LED Mood Lighting, Underfloor Heating & Comfort Cooling | Concierge, Residents Lounge, Pool, Jacuzzi, Gym | Cinema / Screening Room, Games / Recreation Room & Residents | Short Walk To Tower Hill Underground, Tower Gateway