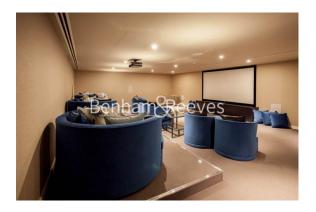

### **Property features**

Furnished Studio Apartment | Timber Floors & Full-Length Windows | Bespoke Fitted Kitchen With Integrated Siemens Appliances | Sleeping Area With Custom Fitted Wardrobe | Luxury Bathroom With Bespoke Vanity Counter | EPC-C | LED Mood Lighting, Underfloor Heating & Comfort Cooling | Concierge, Residents Lounge, Pool, Jacuzzi, Gym | Cinema / Screening Room, Games / Recreation Room & Residents | Short Walk To Tower Hill Underground, Tower Gateway