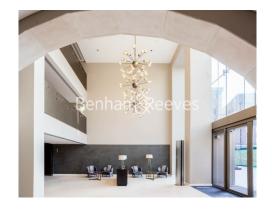

### **Property features**

Furnished Studio Apartment | Timber Floors & Full-Length Windows | Bespoke Fitted Kitchen With Integrated Siemens Appliances | Sleeping Area With Custom Fitted Wardrobe | Luxury Bathroom With Bespoke Vanity Counter | EPC-C | LED Mood Lighting, Underfloor Heating & Comfort Cooling | Concierge, Residents Lounge, Pool, Jacuzzi, Gym | Cinema / Screening Room, Games / Recreation Room & Residents | Short Walk To Tower Hill Underground, Tower Gateway