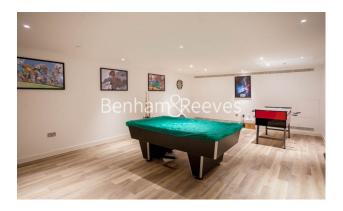

### **Property features**

Furnished Studio Apartment | Timber Floors & Full-Length Windows | Bespoke Fitted Kitchen With Integrated Siemens Appliances | Sleeping Area With Custom Fitted Wardrobe | Luxury Bathroom With Bespoke Vanity Counter | EPC-C | LED Mood Lighting, Underfloor Heating & Comfort Cooling | Concierge, Residents Lounge, Pool, Jacuzzi, Gym | Cinema / Screening Room, Games / Recreation Room & Residents | Short Walk To Tower Hill Underground, Tower Gateway