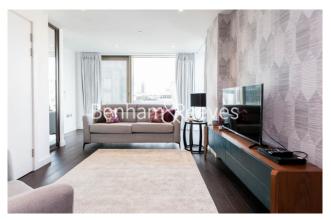

# ■ Studio ■ 1 Bathroom ■ Furnished

A luxury studio apartment situated within a prestigious development with exclusive, stunning amenities. Perfectly located a short walk into The City and minutes from the DLR and London Underground.

### **Property features**

Furnished Studio Apartment | Timber Floors & Full-Length Windows | Bespoke Fitted Kitchen With Integrated Siemens Appliances | Sleeping Area With Custom Fitted Wardrobe | Luxury Bathroom With Bespoke Vanity Counter | EPC-C | LED Mood Lighting, Underfloor Heating & Comfort Cooling | Concierge, Residents Lounge, Pool, Jacuzzi, Gym | Cinema / Screening Room, Games / Recreation Room & Residents | Short Walk To Tower Hill Underground, Tower Gateway