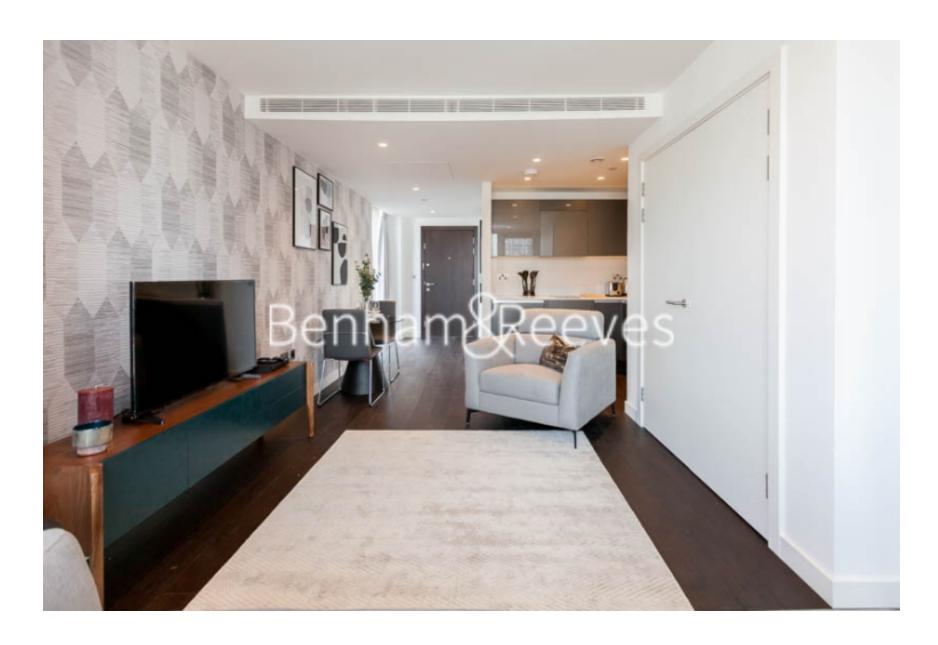

# ■ Studio ■ 1 Bathroom ■ Furnished

A luxury studio apartment situated within a prestigious development with exclusive, stunning amenities. Perfectly located a short walk into The City and minutes from the DLR and London Underground.

### **Property features**

Furnished Studio Apartment | Timber Floors & Full-Length Windows | Bespoke Fitted Kitchen With Integrated Siemens Appliances | Sleeping Area With Custom Fitted Wardrobe | Luxury Bathroom With Bespoke Vanity Counter | EPC-C | LED Mood Lighting, Underfloor Heating & Comfort Cooling | Concierge, Residents Lounge, Pool, Jacuzzi, Gym | Cinema / Screening Room, Games / Recreation Room & Residents | Short Walk To Tower Hill Underground, Tower Gateway