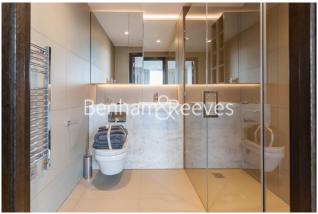

### **Property features**

Furnished Studio Apartment | Timber Floors & Full-Length Windows | Bespoke Fitted Kitchen With Integrated Siemens Appliances | Sleeping Area With Custom Fitted Wardrobe | Luxury Bathroom With Bespoke Vanity Counter | EPC-C | LED Mood Lighting, Underfloor Heating & Comfort Cooling | Concierge, Residents Lounge, Pool, Jacuzzi, Gym | Cinema / Screening Room, Games / Recreation Room & Residents | Short Walk To Tower Hill Underground, Tower Gateway