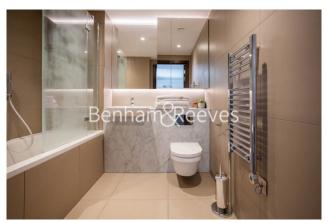

## **Property features**

One Bedroom Apartment With Parking Available\* | Open Plan Reception / Living Area With Balcony | Fitted Kitchen With Integrated Siemens Appliances | Well Equipped Bedroom With Fitted Wardrobe | Bathroom With Bespoke Vanity Counter | EPC-B | Timber Floors, LED Mood Lighting, Underfloor Heating | Cinema / Screening Room, Games / Recreation Room & Residents | Short Walk To The City, St Catherines Docks | Tower Hill (Underground), Tower Gateway (DLR)