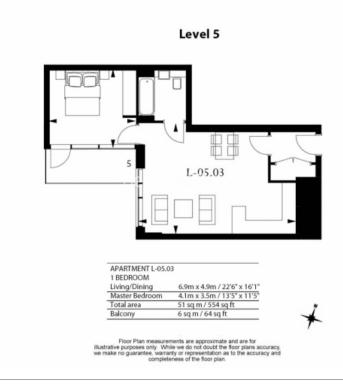

## **Property features**

One Bedroom Apartment With Parking Available\* | Open Plan Reception / Living Area With Balcony | Fitted Kitchen With Integrated Siemens Appliances | Well Equipped Bedroom With Fitted Wardrobe | Bathroom With Bespoke Vanity Counter | EPC-B | Timber Floors, LED Mood Lighting, Underfloor Heating | Cinema / Screening Room, Games / Recreation Room & Residents | Short Walk To The City, St Catherines Docks | Tower Hill (Underground), Tower Gateway (DLR)