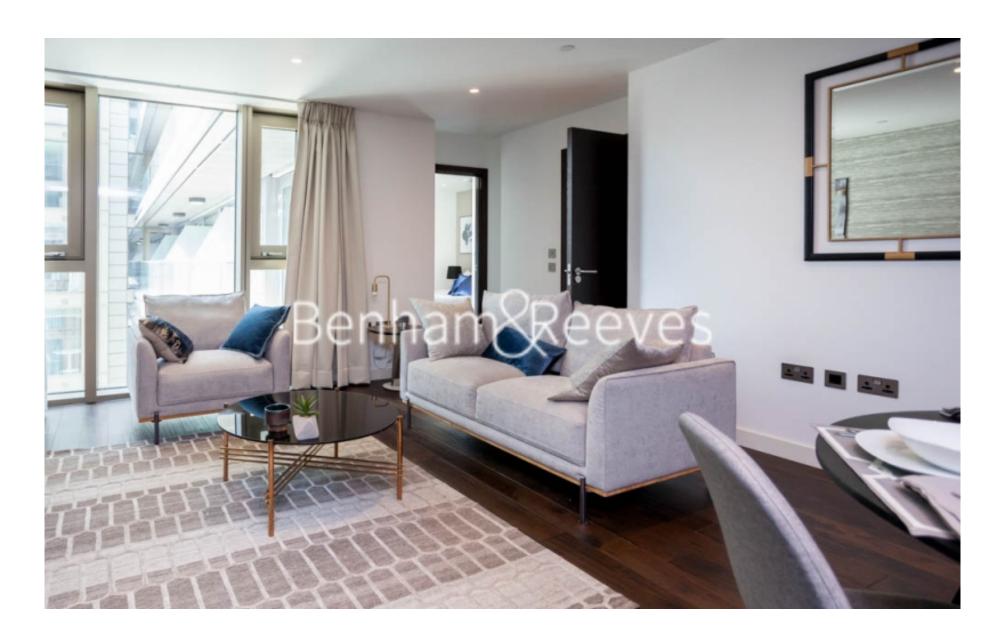

## **Property features**

One Bedroom Apartment With Parking Available\* | Open Plan Reception / Living Area With Balcony | Fitted Kitchen With Integrated Siemens Appliances | Well Equipped Bedroom With Fitted Wardrobe | Bathroom With Bespoke Vanity Counter | EPC-B | Timber Floors, LED Mood Lighting, Underfloor Heating | Cinema / Screening Room, Games / Recreation Room & Residents | Short Walk To The City, St Catherines Docks | Tower Hill (Underground), Tower Gateway (DLR)