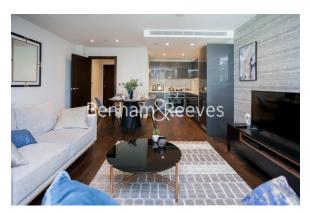

## **Property features**

One Bedroom Apartment With Parking Available\* | Open Plan Reception / Living Area With Balcony | Fitted Kitchen With Integrated Siemens Appliances | Well Equipped Bedroom With Fitted Wardrobe | Bathroom With Bespoke Vanity Counter | EPC-B | Timber Floors, LED Mood Lighting, Underfloor Heating | Cinema / Screening Room, Games / Recreation Room & Residents | Short Walk To The City, St Catherines Docks | Tower Hill (Underground), Tower Gateway (DLR)