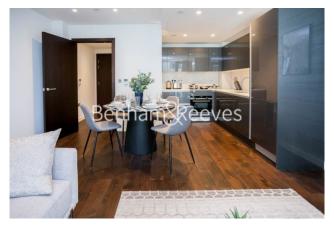

## **Property features**

One Bedroom Apartment With Parking Available\* | Open Plan Reception / Living Area With Balcony | Fitted Kitchen With Integrated Siemens Appliances | Well Equipped Bedroom With Fitted Wardrobe | Bathroom With Bespoke Vanity Counter | EPC-B | Timber Floors, LED Mood Lighting, Underfloor Heating | Cinema / Screening Room, Games / Recreation Room & Residents | Short Walk To The City, St Catherines Docks | Tower Hill (Underground), Tower Gateway (DLR)