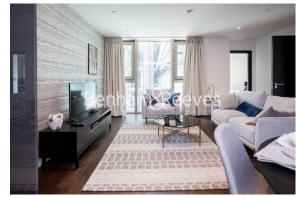

**Royal Mint Street, Tower Hill, E1** 

£650 per week, £2,817 per month + fees

■ 1 Bedroom ■ 1 Bathroom □ Furnished

Luxury apartment situated within a prestigious, luxury development, with a host of stunning amenities in Aldgate. Located within a short walk into The City and minutes from the DLR and Underground.

## **Property features**

One Bedroom Apartment With Parking Available\* | Open Plan Reception / Living Area With Balcony | Fitted Kitchen With Integrated Siemens Appliances | Well Equipped Bedroom With Fitted Wardrobe | Bathroom With Bespoke Vanity Counter | EPC-B | Timber Floors, LED Mood Lighting, Underfloor Heating | Cinema / Screening Room, Games / Recreation Room & Residents | Short Walk To The City, St Catherines Docks | Tower Hill (Underground), Tower Gateway (DLR)