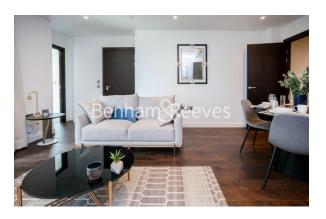

## **Property features**

One Bedroom Apartment With Parking Available\* | Open Plan Reception / Living Area With Balcony | Fitted Kitchen With Integrated Siemens Appliances | Well Equipped Bedroom With Fitted Wardrobe | Bathroom With Bespoke Vanity Counter | EPC-B | Timber Floors, LED Mood Lighting, Underfloor Heating | Cinema / Screening Room, Games / Recreation Room & Residents | Short Walk To The City, St Catherines Docks | Tower Hill (Underground), Tower Gateway (DLR)