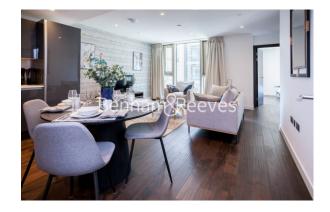

**Royal Mint Street, Tower Hill, E1** 

£650 per week, £2,817 per month + fees

■ 1 Bedroom ■ 1 Bathroom □ Furnished

Luxury apartment situated within a prestigious, luxury development, with a host of stunning amenities in Aldgate. Located within a short walk into The City and minutes from the DLR and Underground.

## **Property features**

One Bedroom Apartment With Parking Available\* | Open Plan Reception / Living Area With Balcony | Fitted Kitchen With Integrated Siemens Appliances | Well Equipped Bedroom With Fitted Wardrobe | Bathroom With Bespoke Vanity Counter | EPC-B | Timber Floors, LED Mood Lighting, Underfloor Heating | Cinema / Screening Room, Games / Recreation Room & Residents | Short Walk To The City, St Catherines Docks | Tower Hill (Underground), Tower Gateway (DLR)