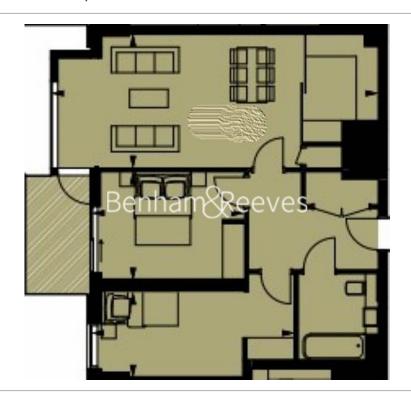

**Royal Mint Street, Tower Hill, E1** 

£750 per week, £3,250 per month + fees

 ■ 2 Bedrooms
 ■ 1 Bathroom
 ■ Furnished

Luxury spacious apartment, with exclusive wellness centre, situated within a prestigious development. Located within a short walk into The City and minutes from the DLR and London Underground.

## **Property features**

Furnished 2 Bedroom Apartment | Open Plan Reception / Living Area With Balcony | Bespoke Fitted Kitchen With Integrated Siemens Appliances | 2 Well Equipped Double Bedrooms | Luxury Bathroom With Bespoke Vanity Counter | EPC-B | Timber Floors, LED Mood Lighting, Underfloor Heating | Cinema / Screening Room, Games / Recreation Room & Residents | Short Walk To The City, St Catherines Docks | Tower Hill (Underground), Tower Gateway (DLR)