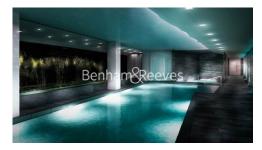

**Royal Mint Street, Tower Hill, E1** 

£750 per week, £3,250 per month + fees

 ■ 2 Bedrooms
 ■ 1 Bathroom
 ■ Furnished

Luxury spacious apartment, with exclusive wellness centre, situated within a prestigious development. Located within a short walk into The City and minutes from the DLR and London Underground.

## **Property features**

Furnished 2 Bedroom Apartment | Open Plan Reception / Living Area With Balcony | Bespoke Fitted Kitchen With Integrated Siemens Appliances | 2 Well Equipped Double Bedrooms | Luxury Bathroom With Bespoke Vanity Counter | EPC-B | Timber Floors, LED Mood Lighting, Underfloor Heating | Cinema / Screening Room, Games / Recreation Room & Residents | Short Walk To The City, St Catherines Docks | Tower Hill (Underground), Tower Gateway (DLR)