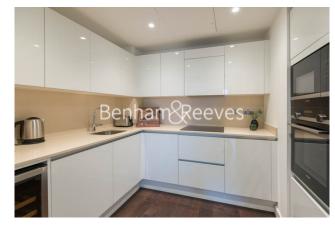

## **Property features**

Furnished 2 Bedroom Apartment | Open Plan Reception / Living Area With Balcony | Bespoke Fitted Kitchen With Integrated Siemens Appliances | 2 Well Equipped Double Bedrooms | Luxury Bathroom With Bespoke Vanity Counter | EPC-B | Timber Floors, LED Mood Lighting, Underfloor Heating | Cinema / Screening Room, Games / Recreation Room & Residents | Short Walk To The City, St Catherines Docks | Tower Hill (Underground), Tower Gateway (DLR)