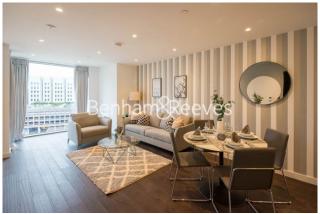

## **Property features**

Furnished 2 Bedroom Apartment | Open Plan Reception / Living Area With Balcony | Bespoke Fitted Kitchen With Integrated Siemens Appliances | 2 Well Equipped Double Bedrooms | Luxury Bathroom With Bespoke Vanity Counter | EPC-B | Timber Floors, LED Mood Lighting, Underfloor Heating | Cinema / Screening Room, Games / Recreation Room & Residents | Short Walk To The City, St Catherines Docks | Tower Hill (Underground), Tower Gateway (DLR)