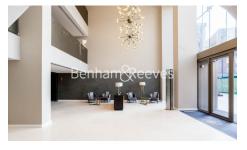

**Royal Mint Street, Tower Hill, E1** 

£750 per week, £3,250 per month + fees

 ■ 2 Bedrooms
 ■ 1 Bathroom
 ■ Furnished

Luxury spacious apartment, with exclusive wellness centre, situated within a prestigious development. Located within a short walk into The City and minutes from the DLR and London Underground.

## **Property features**

Furnished 2 Bedroom Apartment | Open Plan Reception / Living Area With Balcony | Bespoke Fitted Kitchen With Integrated Siemens Appliances | 2 Well Equipped Double Bedrooms | Luxury Bathroom With Bespoke Vanity Counter | EPC-B | Timber Floors, LED Mood Lighting, Underfloor Heating | Cinema / Screening Room, Games / Recreation Room & Residents | Short Walk To The City, St Catherines Docks | Tower Hill (Underground), Tower Gateway (DLR)