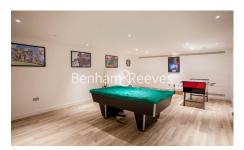

## **Property features**

Furnished 2 Bedroom Apartment | Open Plan Reception / Living Area With Balcony | Bespoke Fitted Kitchen With Integrated Siemens Appliances | 2 Well Equipped Double Bedrooms | Luxury Bathroom With Bespoke Vanity Counter | EPC-B | Timber Floors, LED Mood Lighting, Underfloor Heating | Cinema / Screening Room, Games / Recreation Room & Residents | Short Walk To The City, St Catherines Docks | Tower Hill (Underground), Tower Gateway (DLR)