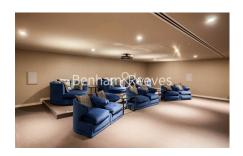

## **Property features**

Furnished 2 Bedroom Apartment | Open Plan Reception / Living Area With Balcony | Bespoke Fitted Kitchen With Integrated Siemens Appliances | 2 Well Equipped Double Bedrooms | Luxury Bathroom With Bespoke Vanity Counter | EPC-B | Timber Floors, LED Mood Lighting, Underfloor Heating | Cinema / Screening Room, Games / Recreation Room & Residents | Short Walk To The City, St Catherines Docks | Tower Hill (Underground), Tower Gateway (DLR)