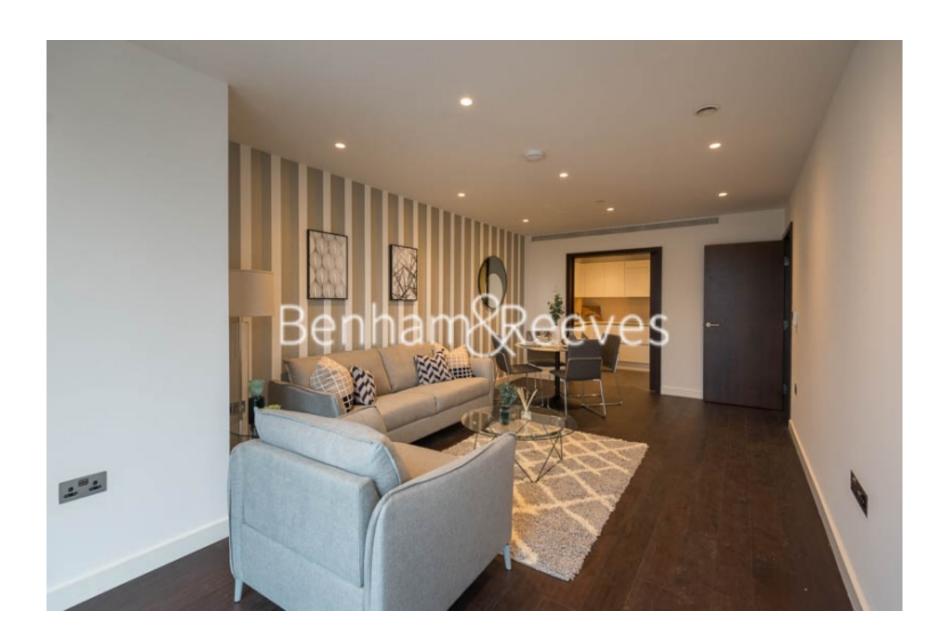

## **Property features**

Furnished 2 Bedroom Apartment | Open Plan Reception / Living Area With Balcony | Bespoke Fitted Kitchen With Integrated Siemens Appliances | 2 Well Equipped Double Bedrooms | Luxury Bathroom With Bespoke Vanity Counter | EPC-B | Timber Floors, LED Mood Lighting, Underfloor Heating | Cinema / Screening Room, Games / Recreation Room & Residents | Short Walk To The City, St Catherines Docks | Tower Hill (Underground), Tower Gateway (DLR)