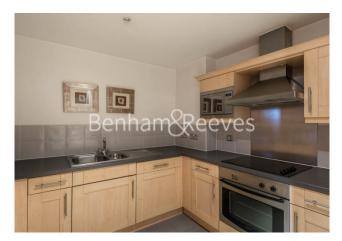

### **Property features**

Furnished One Bedroom Apartment | Large Reception / Living Area With Balcony | Separate Kitchen With Fully Integrated Appliances | Bedroom Equipped With Large Built In Wardrobe | Family Size Bathroom With Large Vanity Mirror | EPC-C | Professionally Managed Property & Onsite Concierge | Minutes From Shops & Amenities | Short Walk Into The City & Within Easy Reach Of Canary Wharf | Moments From Tower Hill Underground, Tower Gateway DLR & Fen