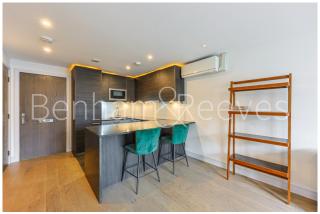

## **Property features**

1 Double Bedroom Apartment with Built-in Wardrobe (6th Floo | Fully Fitted Kitchen Integrated with Well-Known Appliance | 24 Hr Concierge / 24 Hr Security / Communal Gardens / Bars / | Double Reception Room with Dining Area & Floor to Ceiling La | Luxurious Bathroom (with Plenty of Storage) | EPC- TBC | Residents Gym | Furnished throughout | Redecorated and refurbished | Nearby Imperial Wharf Overground Station