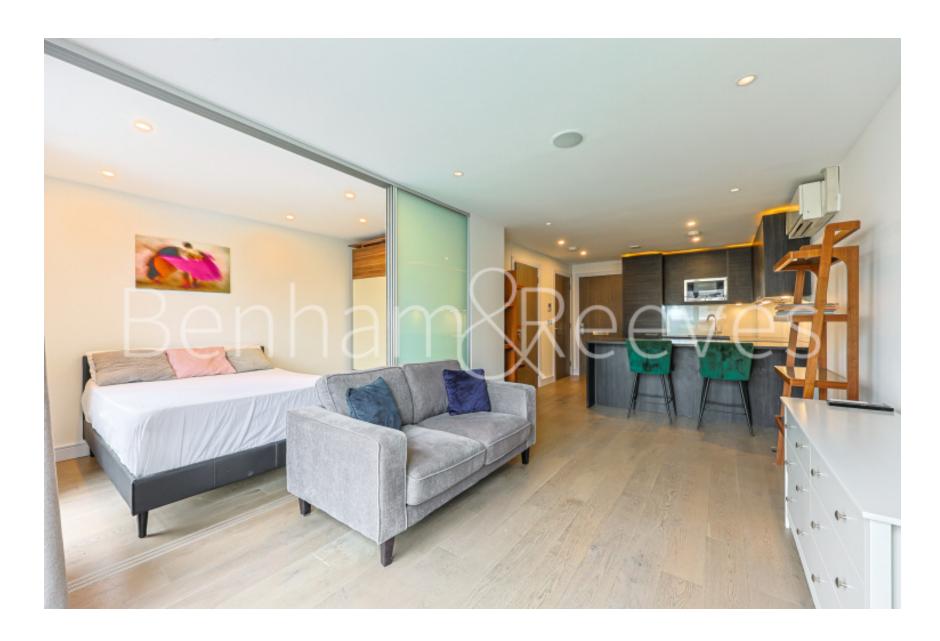

Octavia House, Townmead Road, SW6

£519 per week, £2,250 per month + fees

□ 1 Bedroom □ 1 Bathroom □ Furnished

Spacious 6th floor apartment located in a sought-after riverside development Imperial Wharf with on-site gym, moment's from Imperial Wharf Overground Station.

## **Property features**

1 Double Bedroom Apartment with Built-in Wardrobe (6th Floo | Fully Fitted Kitchen Integrated with Well-Known Appliance | 24 Hr Concierge / 24 Hr Security / Communal Gardens / Bars / | Double Reception Room with Dining Area & Floor to Ceiling La | Luxurious Bathroom (with Plenty of Storage) | EPC- TBC | Residents Gym | Furnished throughout | Redecorated and refurbished | Nearby Imperial Wharf Overground Station