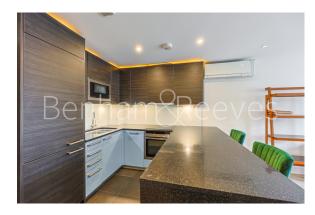

## **Property features**

1 Double Bedroom Apartment with Built-in Wardrobe (6th Floo | Fully Fitted Kitchen Integrated with Well-Known Appliance | 24 Hr Concierge / 24 Hr Security / Communal Gardens / Bars / | Double Reception Room with Dining Area & Floor to Ceiling La | Luxurious Bathroom (with Plenty of Storage) | EPC- TBC | Residents Gym | Furnished throughout | Redecorated and refurbished | Nearby Imperial Wharf Overground Station