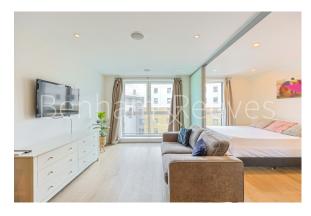

## **Property features**

1 Double Bedroom Apartment with Built-in Wardrobe (6th Floo | Fully Fitted Kitchen Integrated with Well-Known Appliance | 24 Hr Concierge / 24 Hr Security / Communal Gardens / Bars / | Double Reception Room with Dining Area & Floor to Ceiling La | Luxurious Bathroom (with Plenty of Storage) | EPC- TBC | Residents Gym | Furnished throughout | Redecorated and refurbished | Nearby Imperial Wharf Overground Station