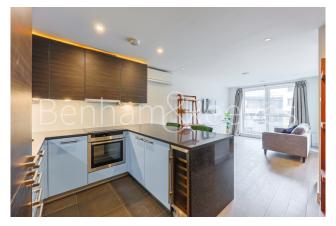

## **Property features**

1 Double Bedroom Apartment with Built-in Wardrobe (6th Floo | Fully Fitted Kitchen Integrated with Well-Known Appliance | 24 Hr Concierge / 24 Hr Security / Communal Gardens / Bars / | Double Reception Room with Dining Area & Floor to Ceiling La | Luxurious Bathroom (with Plenty of Storage) | EPC- TBC | Residents Gym | Furnished throughout | Redecorated and refurbished | Nearby Imperial Wharf Overground Station