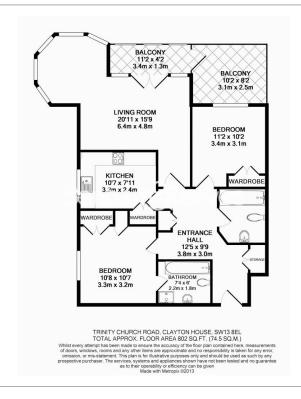

### **Property features**

2 Bedrooms | 2 Bathrooms | Reception | Private Terrace | Fully Equipped Kitchen | EPC-C | 796 Sq Ft | Resident Caretaker | Exlusive Waterside Development | Hammersmith Station